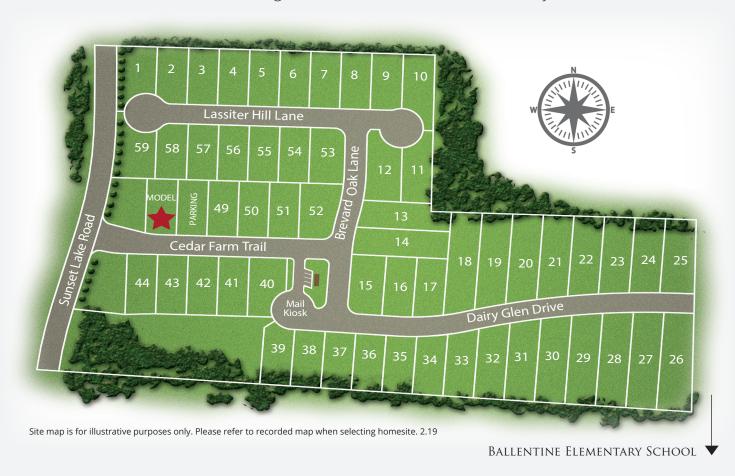

## Community Information

Cedar Crest is an exciting new home community minutes from downtown Fuquay Varina, NC. With 59 homesite opportunities, this stunning neighborhood offers a wide variety of fresh home designs from the \$330's.

## DECORATED MODEL HOME OPEN DAILY

1109 Cedar Farm Trail Fuquay Varina, NC 27526 919.926.5512 | CEDARCREST@FMBNEWHOMES.COM DISCOVERCEDARCREST.COM