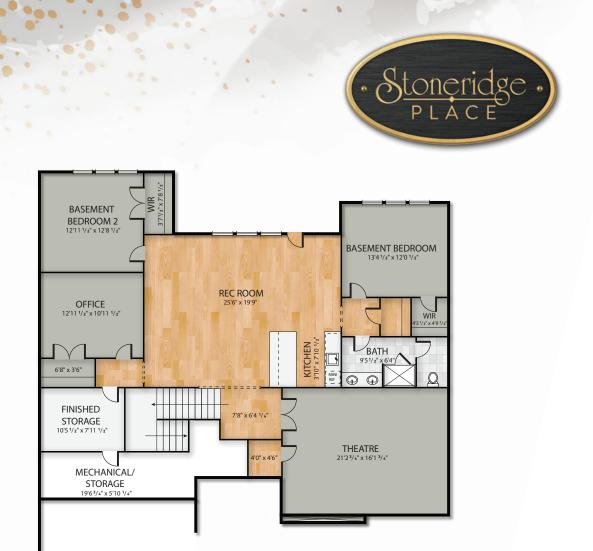

#### Available Luxury Options

- Guest suite in lieu of flex room
- Bedroom 4 & 5 optional layout
- Covered rear porch with cozy fireplace
- Screened or paneled back porch with grilling deck
- Tall panel sliding glass doors off the family room
- Generous bonus room over the two or 3 car garage
- Basement with bedroom, full bath, office, theatre room, recreation room, and finished storage.

6'1" x 7'91/2

•

BEDROOM 3 12'2" x 15'5" **BUDDY BATH** 

10'01/2" x 6'0"

WALK IN

CLOSET

LOFT

BASEMENT PLAN