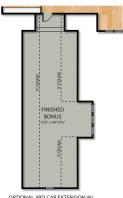

#### Available Luxury Options

- Guest suite in lieu of flex room
- Bedroom 4 & 5 optional layout
- Covered rear porch with cozy fireplace
- Screened or paneled back porch with grilling deck
- Tall panel sliding glass doors off the family room
- Generous bonus room over the two or 3 car garage
- Basement with bedroom, full bath, office, theatre room, recreation room, and finished storage.