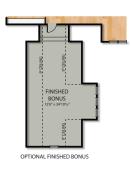

#### Available Luxury Options

- Guest suite in lieu of flex room
- Bedroom 4 & 5 optional layout
- Covered rear porch with cozy fireplace
- Screened or paneled back porch with grilling deck
- Tall panel sliding glass doors off the family room
- Generous bonus room over the two or 3 car garage
- Basement with bedroom, full bath, office, theatre room, recreation room, and finished storage.