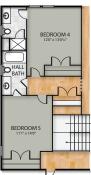

- Charming covered back porch for outdoor living
- The well designed second floor includes 4 bedrooms, hall bath, buddy bath and a perfect size gathering area

# The Eden Park

GATHERING 21'5" x 20'1"

BEDROOM 4

11'10<sup>1</sup>/2" x 13'3"

W

6'5" x 4'0"

BEDROOM 5 11'1" x 12'0%"

SECOND FLOOR PLAN

6'1" x 7'91/2

•

BEDROOM 3 12'2" x 15'5" **BUDDY BATH** 

10'01/2" x 6'0"

WALK IN

CLOSET

LOFT

BASEMENT PLAN