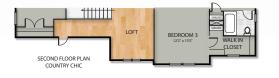

## The Eden Park

Stoneridge

**Country Chic** 

Builder reserves the right to make substitutions in products and materials of equal or greater value. All items are subject to change without notice.

Eastern Seaboard

# The Eden Park

GATHERING 21'5" x 20'1"

BEDROOM 4

11'10<sup>1</sup>/2" x 13'3"

W

6'5" x 4'0"

BEDROOM 5 11'1" x 12'0%"

SECOND FLOOR PLAN

6'1" x 7'91/2

•

BEDROOM 3 12'2" x 15'5" **BUDDY BATH** 

10'01/2" x 6'0"

WALK IN

CLOSET

LOFT

BASEMENT PLAN