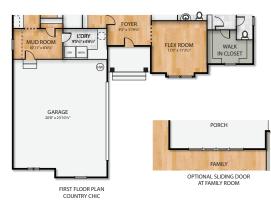

#### Key Features of Base Plan

- Stunning Courtyard design offers beautiful curb appeal
- Welcoming entry foyer
- Elegant mahogany front door
- 10 foot ceiling on the first floor
- Impressive 8' solid core interior doors throughout first floor
- Versatile 1st floor flex room to design as your personal space
- Gourmet kitchen design includes large gathering island with all the latest wonderful appointments
- Spacious walk in pantry
- Sizeable mud room with convenient drop zone
- Generous laundry room with wood shelving
- Luxury owner's suite with private entry
- Beautiful owner's Bath includes a free standing tub

- Charming covered back porch for outdoor living
- The well designed second floor includes 4 bedrooms, hall bath, buddy bath and a perfect size gathering area

## The Eden Park

Stoneridge

**Country Chic** 

Builder reserves the right to make substitutions in products and materials of equal or greater value. All items are subject to change without notice.

Eastern Seaboard