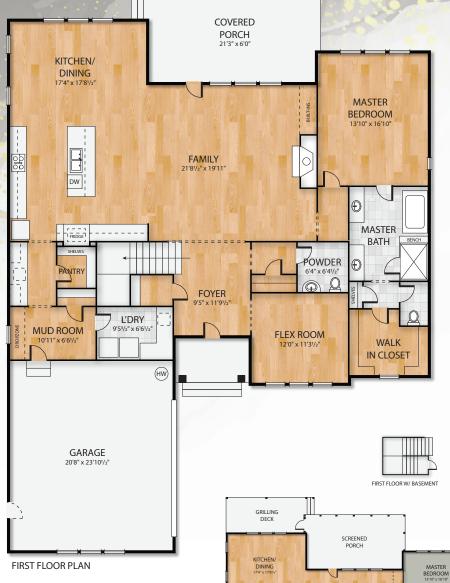

#### Key Features of Base Plan

- Stunning Courtyard design offers beautiful curb appeal
- Welcoming entry foyer
- Elegant mahogany front door
- 10 foot ceiling on the first floor
- Impressive 8' solid core interior doors throughout first floor
- Versatile 1st floor flex room to design as your personal space
- Gourmet kitchen design includes large gathering island with all the latest wonderful appointments
- Spacious walk in pantry
- Sizeable mud room with convenient drop zone
- Generous laundry room with wood shelving
- Luxury owner's suite with private entry
- Beautiful owner's Bath includes a free standing tub

- Charming covered back porch for outdoor living
- The well designed second floor includes 4 bedrooms, hall bath, buddy bath and a perfect size gathering area

# The Eden Park

GATHERING 21'5" x 20'1"

BEDROOM 4

11'10<sup>1</sup>/2" x 13'3"

W

6'5" x 4'0"

BEDROOM 5 11'1" x 12'0%"

SECOND FLOOR PLAN