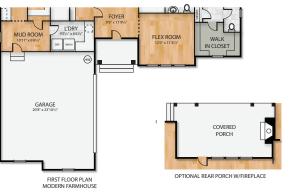

#### Key Features of Base Plan

- Stunning Courtyard design offers beautiful curb appeal
- Welcoming entry foyer
- Elegant mahogany front door
- 10 foot ceiling on the first floor
- Impressive 8' solid core interior doors throughout first floor
- Versatile 1st floor flex room to design as your personal space
- Gourmet kitchen design includes large gathering island with all the latest wonderful appointments
- Spacious walk in pantry
- Sizeable mud room with convenient drop zone
- Generous laundry room with wood shelving
- Luxury owner's suite with private entry
- Beautiful owner's Bath includes a free standing tub

- Charming covered back porch for outdoor living
- The well designed second floor includes 4 bedrooms, hall bath, buddy bath and a perfect size gathering area

Modern Farmhouse