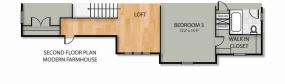

Modern Farmhouse

# The Eden Park

GATHERING 21'5" x 20'1"

BEDROOM 4

11'10<sup>1</sup>/2" x 13'3"

W

6'5" x 4'0"

BEDROOM 5 11'1" x 12'0%"

SECOND FLOOR PLAN

6'1" x 7'91/2

•

BEDROOM 3 12'2" x 15'5" **BUDDY BATH** 

10'01/2" x 6'0"

WALK IN

CLOSET

LOFT

BASEMENT PLAN