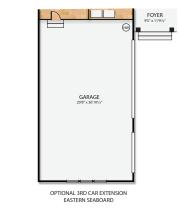

#### Available Luxury Options

- Guest suite in lieu of flex room
- Bedroom 4 & 5 optional layout
- Covered rear porch with cozy fireplace
- Screened or paneled back porch with grilling deck
- Tall panel sliding glass doors off the family room
- Generous bonus room over the two or 3 car garage
- Basement with bedroom, full bath, office, theatre room, recreation room, and finished storage.

## The Eden Park

Stoneridge

**Country Chic** 

Builder reserves the right to make substitutions in products and materials of equal or greater value. All items are subject to change without notice.

Eastern Seaboard