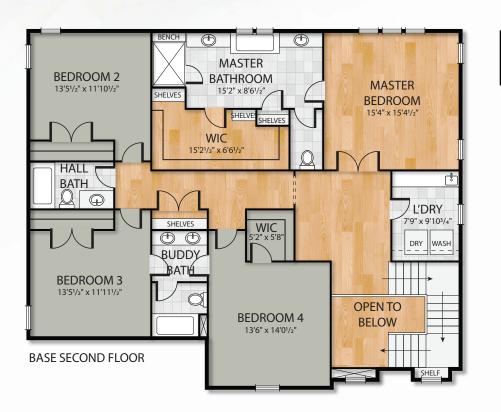

• The well-designed second floor includes 4 bedrooms, hall bath and buddy bath

### Key Features of Base Plan

- Grand entry foyer with a corner staircase
- Elegant Mahogany front door
- 10 foot ceiling on first floor
- Impressive 8' solid core interior doors throughout first floor
- Elegant formal dining room with a butler's pantry
- Modern tech center for quiet conference calls and classes
- Gourmet kitchen design includes large gathering island with all the latest appliances
- Inviting covered back porch for outdoor living
- Room size walk-in pantry
- Sizeable mud room with convenient drop zone
- Sophisticated owners retreat
- Beautiful Owner's Bath includes a free standing tub
- Large walk in closet with wood shelving
- Upstairs laundry offers extra space for a sink and folding area