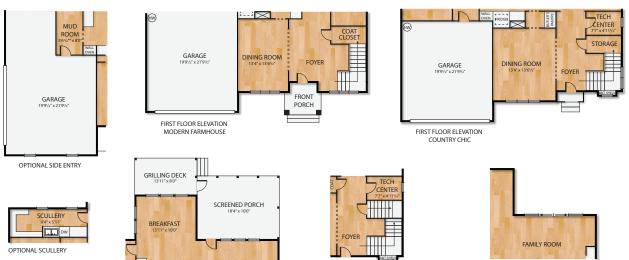

### Key Features of Base Plan

- Grand entry foyer with a corner staircase
- Elegant Mahogany front door
- 10 foot ceiling on first floor
- Impressive 8' solid core interior doors throughout first floor
- Elegant formal dining room with a butler's pantry
- Modern tech center for quiet conference calls and classes
- Gourmet kitchen design includes large gathering island with all the latest appliances
- Inviting covered back porch for outdoor living
- Room size walk-in pantry
- Sizeable mud room with convenient drop zone
- Sophisticated owners retreat
- Beautiful Owner's Bath includes a free standing tub
- Large walk in closet with wood shelving
- Upstairs laundry offers extra space for a sink and folding area

### Country Chic

Modern Farmhouse