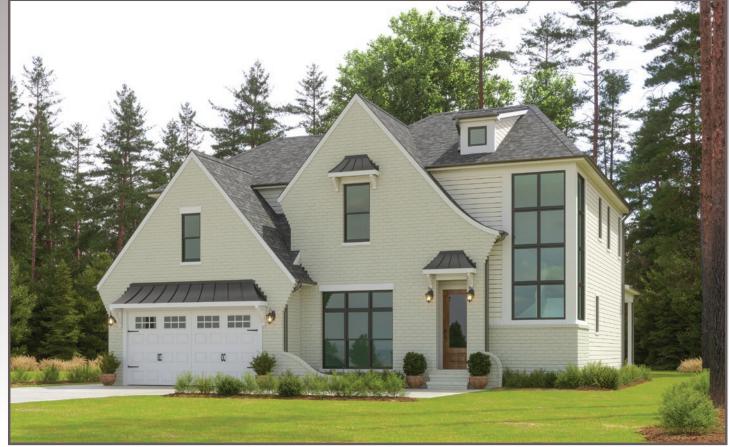

### The Ellsworth

### A Stunning 2-Story Staircase and Foyer

### Key Features of Base Plan

- Grand entry foyer with a corner staircase
- Elegant Mahogany front door
- 10 foot ceiling on first floor
- Impressive 8' solid core interior doors throughout first floor
- Elegant formal dining room with a butler's pantry
- Modern tech center for quiet conference calls and classes
- Gourmet kitchen design includes large gathering island with all the latest appliances
- Inviting covered back porch for outdoor living
- Room size walk-in pantry
- Sizeable mud room with convenient drop zone
- Sophisticated owners retreat
- Beautiful Owner's Bath includes a free standing tub
- Large walk in closet with wood shelving
- Upstairs laundry offers extra space for a sink and folding area