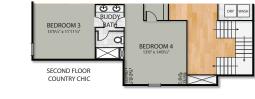

d floor includes 4 bedrooms, hall bath and buddy bath

#### Available Luxury Options

- In-law suite with kitchenette
- Chef's kitchen, scullery and beverage center options
- Covered rear porch with cozy fireplace
- Screened back porch with grilling deck
- Tall panel siding glass doors off the
- family room • Finished walk-up
- Basement with bedroom, full bath, theatre room, recreation room, wet bar, storage and patio







Stoneridge

Eastern Seaboard



www.DiscoverStoneridge.com

Builder reserves the right to make substitutions in products and materials of equal or greater value. All items are subject to change without notice.



## The Ellsworth

### Country Chic

Modern Farmhouse

# The Ellsworth





**BASE FIRST FLOOR** 



POWDER. 77" x 4111/4"



OPTIONAL FIRST FLOOR W/BASEMENT



STORAGE

| BEDROOM 4 |  |
|-----------|--|

OPTIONAL FINISHED WALK-UP



#### www.DiscoverStoneridge.com Builder reserves the right to make substitutions in products and materials of equal or greater value. All items are subject to change without notice.

OPTIONAL FAMILY ROOM SLIDING GLASS DOOR



**OPTIONAL BASEMENT**