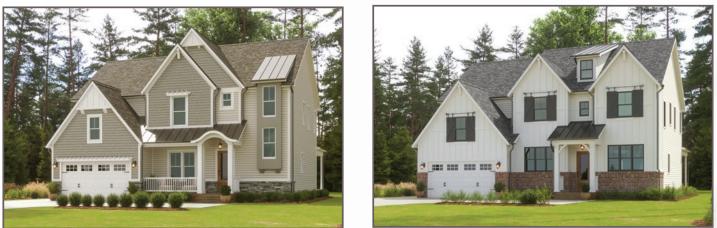

with all the latest appliances
- Inviting covered back porch for outdoor living
- Room size walk-in pantry
- Sizeable mud room with convenient drop zone
- Sophisticated owners retreat
- Beautiful Owner's Bath includes a free standing tub
- Large walk in closet with wood shelving
- Upstairs laundry offers extra space for a sink and folding area

• The well-designed second floor includes 4 bedrooms, hall bath and buddy bath

#### Available Luxury Options

- In-law suite with kitchenette
- Chef's kitchen, scullery and beverage center options
- Covered rear porch with cozy fireplace
- Screened back porch with grilling deck
- Tall panel siding glass doors off the
- family room • Finished walk-up
- Basement with bedroom, full bath, theatre room, recreation room, wet bar, storage and patio







Stoneridge

Eastern Seaboard



www.DiscoverStoneridge.com

Builder reserves the right to make substitutions in products and materials of equal or greater value. All items are subject to change without notice.



## The Ellsworth

### Country Chic

Modern Farmhouse

# The Ellsworth





**BASE FIRST FLOOR** 



POWDER. 77" x 4111/4"



OPTIONAL FIRST FLOOR W/BASEMENT



STORAGE

| BEDROOM 4 |  |
|-----------|--|

OPTIONAL FINISHED WALK-UP



#### www.DiscoverStoneridge.com Builder reserves the right to make substitutions in products and materials of equal or greater value. All items are subject to change without notice.

OPTIONAL FAMILY ROOM SLIDING GLASS DOOR



**OPTIONAL BASEMENT**