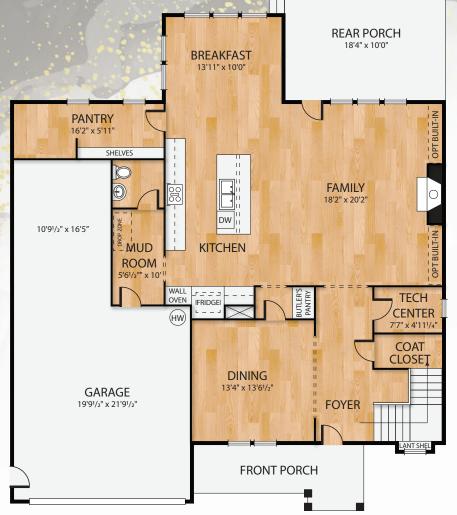

# The Ellsworth

**BASE FIRST FLOOR** 

POWDER. 77" x 4111/4"

OPTIONAL FIRST FLOOR W/BASEMENT

STORAGE

| BEDROOM 4 |  |
|-----------|--|

OPTIONAL FINISHED WALK-UP

### Key Features of Base Plan

- Grand entry foyer with a corner staircase
- Elegant Mahogany front door
- 10 foot ceiling on first floor
- Impressive 8' solid core interior doors throughout first floor
- Elegant formal dining room with a butler's pantry
- Modern tech center for quiet conference calls and classes
- Gourmet kitchen design includes large gathering island with all the latest appliances
- Inviting covered back porch for outdoor living
- Room size walk-in pantry
- Sizeable mud room with convenient drop zone
- Sophisticated owners retreat
- Beautiful Owner's Bath includes a free standing tub
- Large walk in closet with wood shelving
- Upstairs laundry offers extra space for a sink and folding area