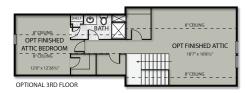

#### Available Luxury Options

- In-law suite with kitchenette
- Chef's kitchen, scullery and beverage center options
- Covered rear porch with cozy fireplace
- Screened back porch with grilling deck
- Tall panel siding glass doors off the
- family room • Finished walk-up
- Basement with bedroom, full bath, theatre room, recreation room, wet bar, storage and patio