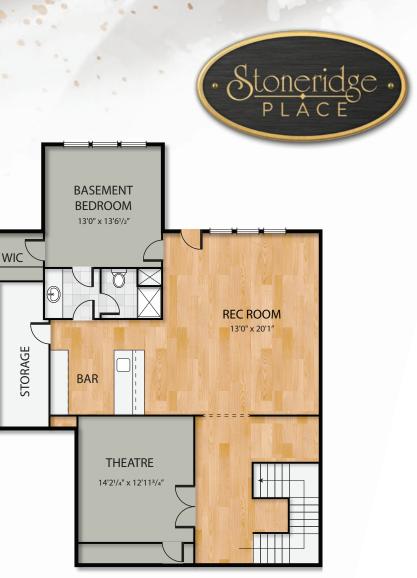

#### Available Luxury Options

- In-law suite with kitchenette
- Chef's kitchen, scullery and beverage center options
- Covered rear porch with cozy fireplace
- Screened back porch with grilling deck
- Tall panel siding glass doors off the
- family room • Finished walk-up
- Basement with bedroom, full bath, theatre room, recreation room, wet bar, storage and patio

**OPTIONAL BASEMENT** 