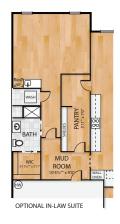

#### Available Luxury Options

- In-law suite with kitchenette
- Chef's kitchen, scullery and beverage center options
- Covered rear porch with cozy fireplace
- Screened back porch with grilling deck
- Tall panel siding glass doors off the
- family room • Finished walk-up
- Basement with bedroom, full bath, theatre room, recreation room, wet bar, storage and patio