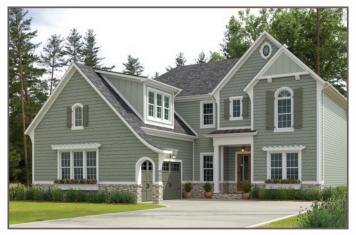

or outdoor living
- Spacious walk in pantry
- Large mud room with convenient drop zone
- Luxury owner's suite with private entry
- Generous laundry room with wood shelving and a separate door to the owner's retreat
- Beautiful guest bath with a free standing tub
- Large walk in closet has wood shelving

 The well designed second floor includes 3 bedrooms, hall bath, buddy bath and a flexible loft space

### Available Luxury Options

- Guest suite in lieu of flex room
- Covered rear porch with cozy fireplace
- Screened back porch with grilling deck
- Tall panel Sliding glass doors off the family room
- Generous finished bonus room over the two or three car garage
- Basement with bedroom, full bath, office, theatre room, recreation room, and finished storage

## The Graylyn



Country Chic



Eastern Seaboard



Modern Farmhouse