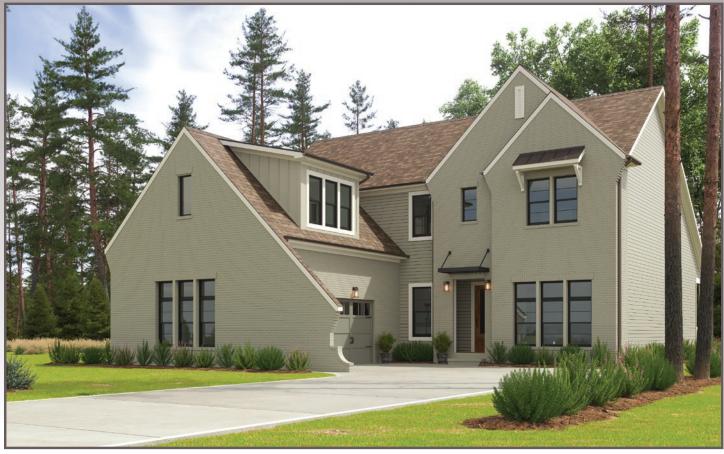

red back porch for outdoor living
- Spacious walk in pantry
- Large mud room with convenient drop zone
- Luxury owner's suite with private entry
- Generous laundry room with wood shelving and a separate door to the owner's retreat
- Beautiful guest bath with a free standing tub
- Large walk in closet has wood shelving

 The well designed second floor includes 3 bedrooms, hall bath, buddy bath and a flexible loft space

### Available Luxury Options

- Guest suite in lieu of flex room
- Covered rear porch with cozy fireplace
- Screened back porch with grilling deck
- Tall panel Sliding glass doors off the family room
- Generous finished bonus room over the two or three car garage
- Basement with bedroom, full bath, office, theatre room, recreation room, and finished storage

## The Graylyn



Country Chic



Eastern Seaboard



Modern Farmhouse