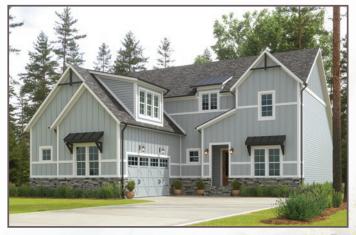

Spacious walk in pantry
- Large mud room with convenient drop zone
- Luxury owner's suite with private entry
- Generous laundry room with wood shelving and a separate door to the owner's retreat
- Beautiful guest bath with a free standing tub
- Large walk in closet has wood shelving

 The well designed second floor includes 3 bedrooms, hall bath, buddy bath and a flexible loft space

### Available Luxury Options

- Guest suite in lieu of flex room
- Covered rear porch with cozy fireplace
- Screened back porch with grilling deck
- Tall panel Sliding glass doors off the family room
- Generous finished bonus room over the two or three car garage
- Basement with bedroom, full bath, office, theatre room, recreation room, and finished storage

## The Graylyn



Country Chic



Eastern Seaboard



Modern Farmhouse