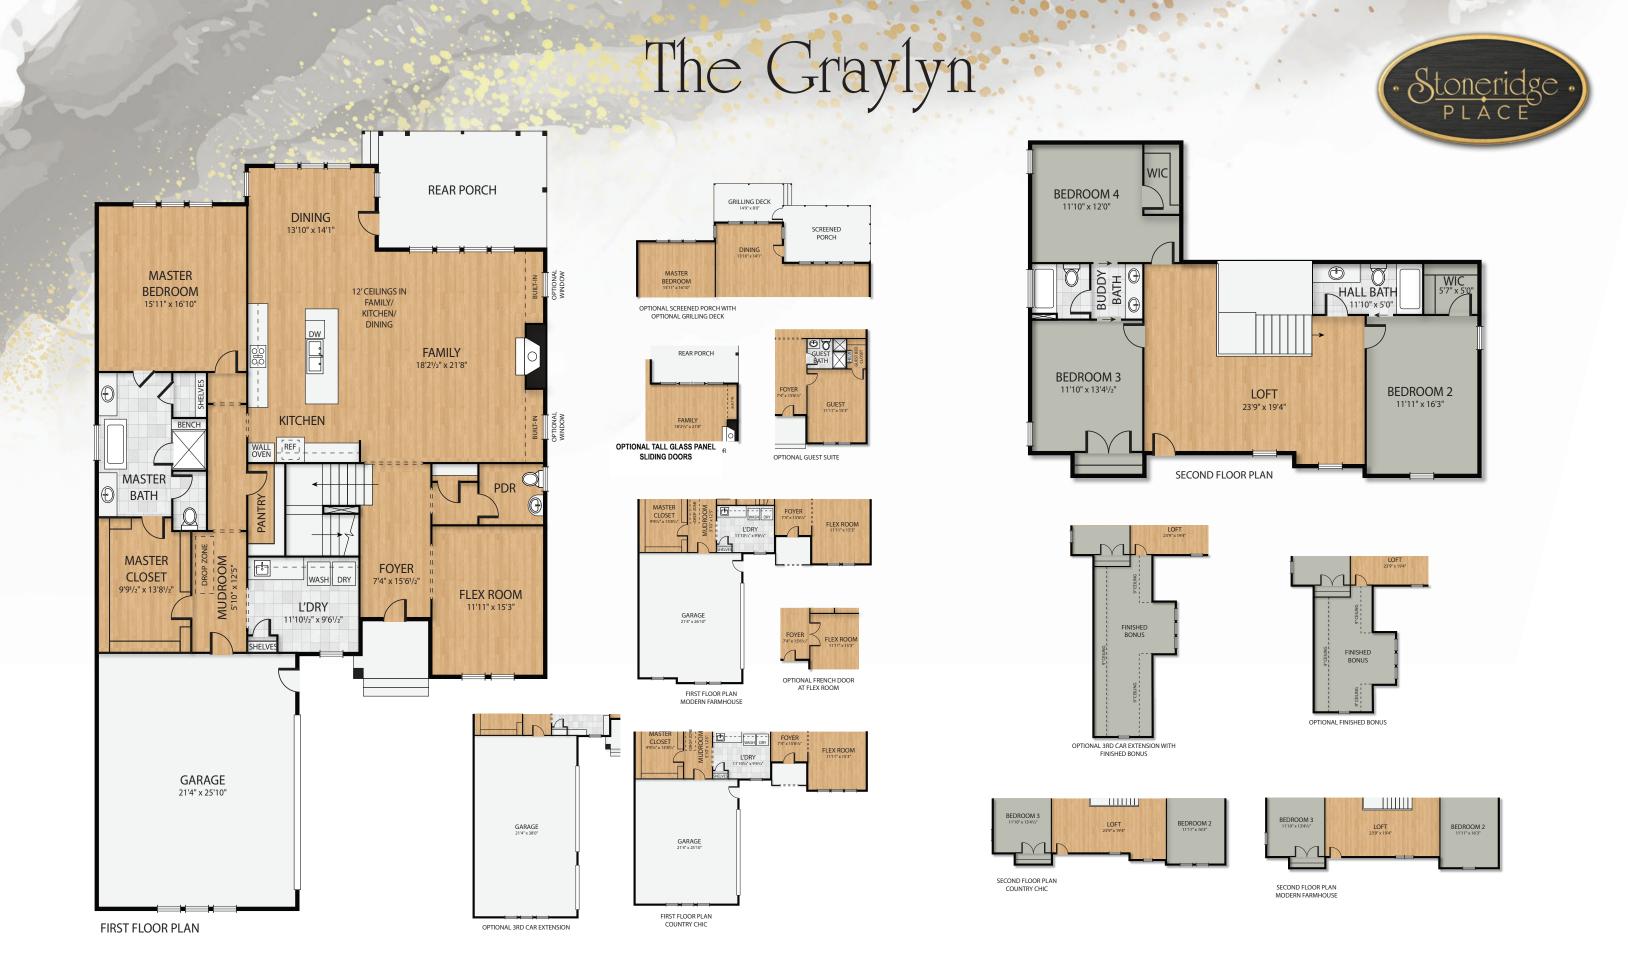

# The Graylyn

#### Key Features of Base Plan

- Stunning Courtyard design offers an impressive curb appeal
- Welcoming entry includes an elegant mahogany front door
- 12 foot ceilings in kitchen, family & dining
  10 foot ceilings on rest of first floor
- Impressive 8' solid core interior doors throughout first floor
- Versatile 1st floor flex room to design as your personal space
- Gourmet kitchen design with all the latest appliances and large gathering island
- Inviting covered back porch for outdoor living
- Spacious walk in pantry
- Large mud room with convenient drop zone
- Luxury owner's suite with private entry
- Generous laundry room with wood shelving and a separate door to the owner's retreat
- Beautiful guest bath with a free standing tub
- Large walk in closet has wood shelving

 The well designed second floor includes 3 bedrooms, hall bath, buddy bath and a flexible loft space

### Available Luxury Options

- Guest suite in lieu of flex room
- Covered rear porch with cozy fireplace
- Screened back porch with grilling deck
- Tall panel Sliding glass doors off the family room
- Generous finished bonus room over the two or three car garage
- Basement with bedroom, full bath, office, theatre room, recreation room, and finished storage

## The Graylyn

Country Chic

Eastern Seaboard

Modern Farmhouse