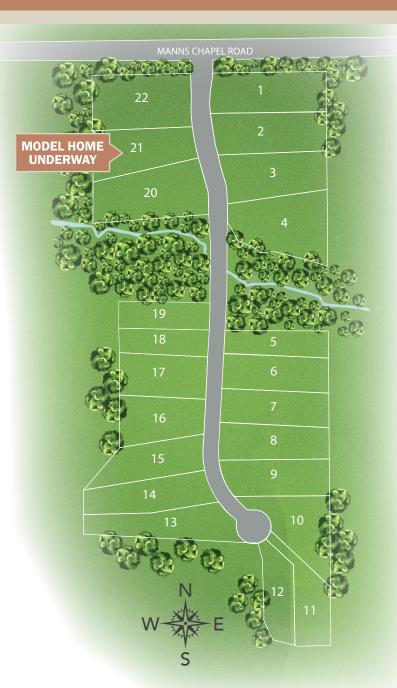

Located in Chapel Hill off Manns Chapel Road. Just West of HWY 15-501, Minutes to UNC / Duke / RTP

Priced from \$600's

22 Opportunities on Large Wooded Homesites, from .9 to 2+ acres

Visit our website to walk through 3D model homes, take a community tour, and browse floor plans.

SELLING FROM THE LEGEND OAKS SALES OFFICE:

161 Legend Oaks Drive, Chapel Hill, NC 27516

BonterraChapelHill.com | 919.926.5537 | Bonterra@FMBnewhomes.com Site map is for illustrative purposes only. Please refer to recorded map when selecting homesite. 11.20