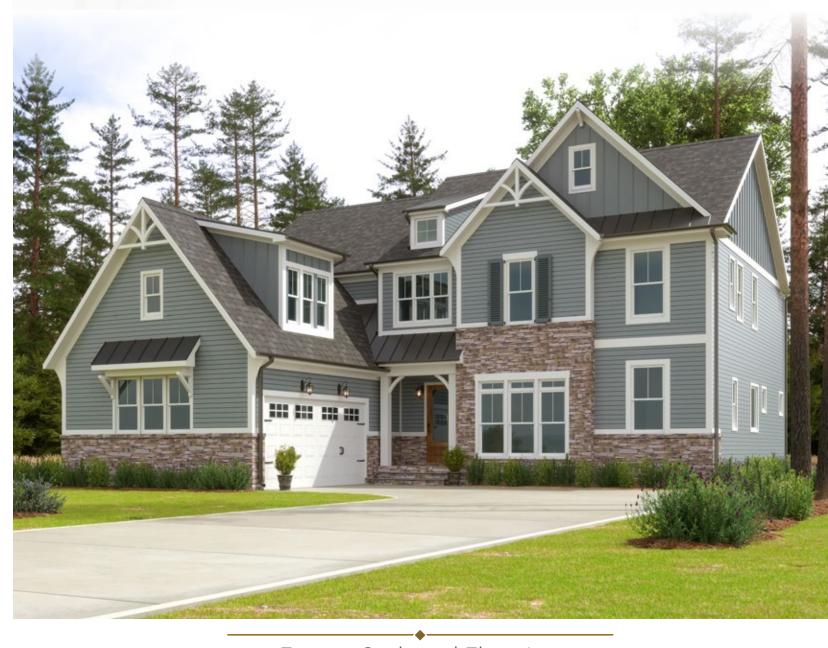

#### Key Features of Base Plan

- Stunning Courtyard design offers beautiful curb appeal
- Welcoming entry foyer
- Elegant mahogany front door
- 10 foot ceiling on the first floor
- Impressive 8' solid core interior doors throughout first floor
- Versatile 1st floor flex room to design as your personal space
- Gourmet kitchen design includes large gathering island with all the latest wonderful appointments
- Spacious walk in pantry

ROBUCK

- Sizeable mud room with convenient drop zone
- Generous laundry room with cabinetry
- Luxury owner's suite with private entry
- Beautiful owner's Bath includes a free standing tub

- Charming covered back porch for outdoor living
- The well designed second floor includes 4 bedrooms, hall bath, buddy bath and a perfect size gathering area