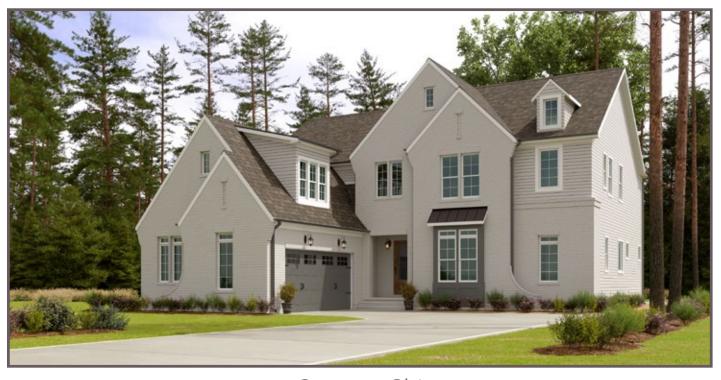

## The Eden Park

Alternate Elevations



Country Chic



Modern Farmhouse



# The Eden Park

Designed for Efficient Main-Level Living

#### Key Features of Base Plan

- Stunning Courtyard design offers beautiful curb appeal
- Welcoming entry foyer
- Elegant mahogany front door
- 10 foot ceiling on the first floor
- Impressive 8' solid core interior doors throughout first floor
- Versatile 1st floor flex room to design as your personal space
- Gourmet kitchen design includes large gathering island with all the latest wonderful appointments
- Spacious walk in pantry

ROBUCK

- Sizeable mud room with convenient drop zone
- Generous laundry room with cabinetry
- Luxury owner's suite with private entry
- Beautiful owner's Bath includes a free standing tub

- Charming covered back porch for outdoor living
- The well designed second