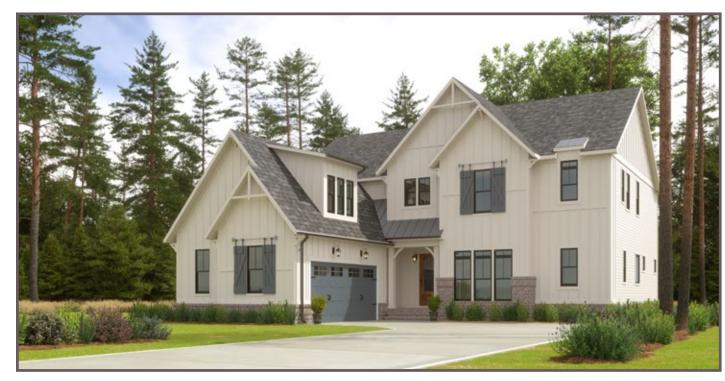

## The Eden Park

Alternate Elevations



Country Chic



Modern Farmhouse



# The Eden Park

Designed for Efficient Main-Level Living

#### Key Features of Base Plan

- Stunning Courtyard design offers beautiful curb appeal
- Welcoming entry foyer
- Elegant mahogany front door
- 10 foot ceiling on the first floor
- Impressive 8' solid core interior doors throughout first floor
- Versatile 1st floor flex room to design as your personal space
- Gourmet kitchen design includes large gathering island with all the latest wonderful appointments
- Spacious walk in pantry

ROBUCK

- Sizeable mud room with convenient drop zone
- Generous laundry room with cabinetry
- Luxury owner's suite with private entry
- Beautiful owner's Bath includes a free standing tub

- Charming covered back porch for outdoor living
- The well designed second floor includes 4