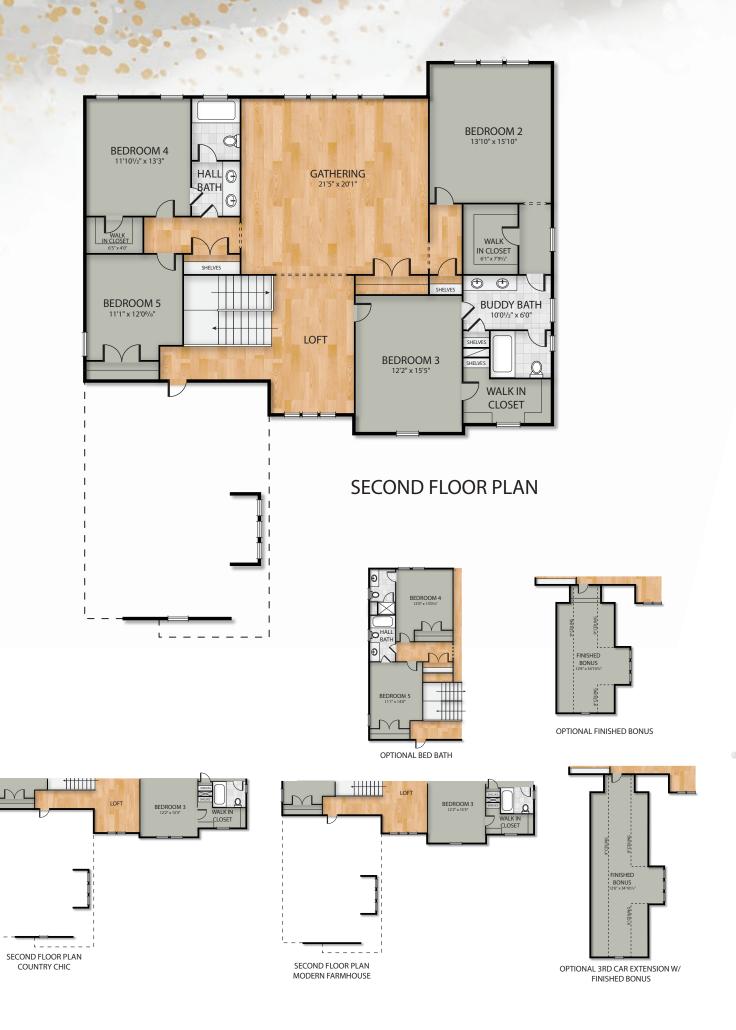

ROBUCK

- Sizeable mud room with convenient drop zone
- Generous laundry room with cabinetry
- Luxury owner's suite with private entry
- Beautiful owner's Bath includes a free standing tub

- Charming covered back porch for outdoor living
- The well designed second floor includes 4 bedrooms, hall bath, buddy bath and a perfect size gathering area

#### Available Luxury Options

- Guest suite in lieu of flex room
- Bedroom 4 & 5 optional layout
- Covered rear porch with cozy fireplace
- Screened back porch with grilling deck
- Tall panel sliding glass doors off the family room
- Generous bonus room over the two or 3 car garage
- Basement with bedroom, full bath, office, theatre room, recreation room, and finished storage.