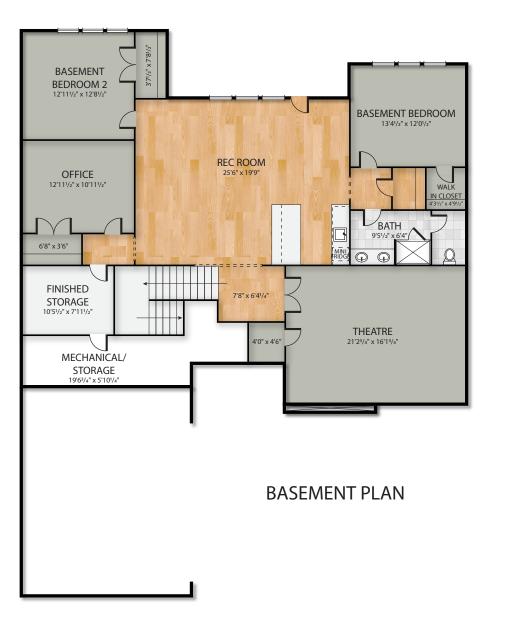

#### Available Luxury Options

- Guest suite in lieu of flex room
- Bedroom 4 & 5 optional layout
- Covered rear porch with cozy fireplace
- Screened back porch with grilling deck
- Tall panel sliding glass doors off the family room
- Generous bonus room over the two or 3 car garage
- Basement with bedroom, full bath, office, theatre room, recreation room, and finished storage.