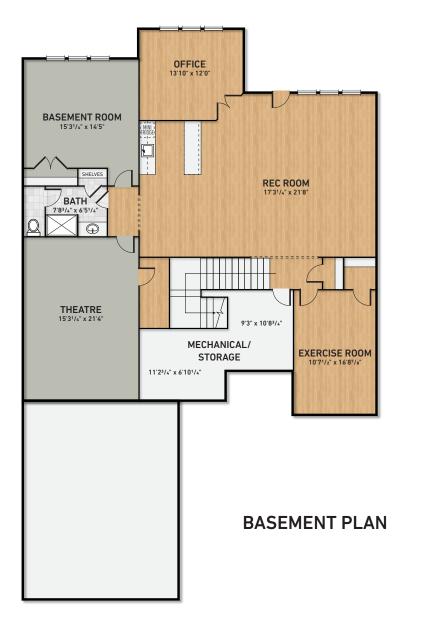

#### Available Luxury Options

- Guest suite in lieu of flex room
- Covered rear porch with cozy fireplace
- Screened back porch with grilling deck
- Tall panel Sliding glass doors off the family room
- Generous finished bonus room over the two or three car garage
- Basement with bedroom, full bath, office, theatre room, recreation room, and finished storage
- Entertainment bump out