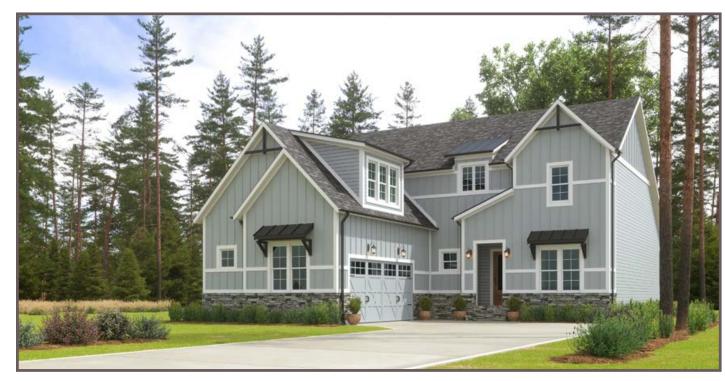

### The Graylyn

Alternate Elevations



Country Chic



Modern Farmhouse



## The Graylyn

Well Equipped to Support Your Busy Lifestyle

#### Key Features of Base Plan

- Stunning Courtyard design offers an impressive curb appeal
- Welcoming entry includes an elegant mahogany front door
- 12 foot ceilings in kitchen, family & dining
  10 foot ceilings on rest of first floor
- Impressive 8' solid core interior doors throughout first floor
- Versatile 1st floor flex room to design as your personal space
- Gourmet kitchen design with all the latest appliances and large gathering island
- Inviting covered back porch for outdoor living
- Spacious walk in pantry
- Large mud room with convenient drop zone
- Luxury owner's suite with private entry
- Generous laundry room with cabinetry and a separate door to the owner's retreat
- Beautiful owner's b