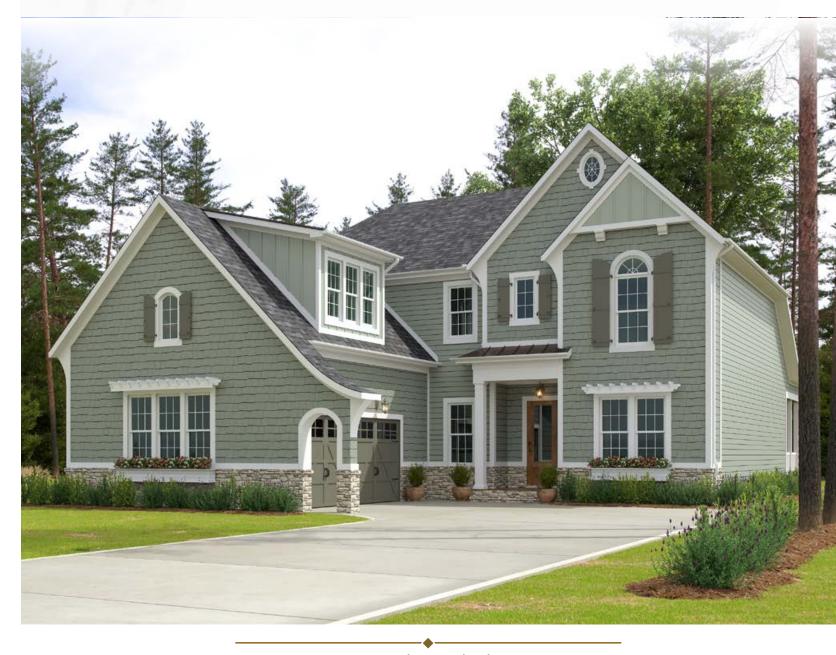

#### Key Features of Base Plan

- Stunning Courtyard design offers an impressive curb appeal
- Welcoming entry includes an elegant mahogany front door
- 12 foot ceilings in kitchen, family & dining
  10 foot ceilings on rest of first floor
- Impressive 8' solid core interior doors throughout first floor
- Versatile 1st floor flex room to design as your personal space
- Gourmet kitchen design with all the latest appliances and large gathering island
- Inviting covered back porch for outdoor living
- Spacious walk in pantry
- Large mud room with convenient drop zone
- Luxury owner's suite with private entry
- Generous laundry room with cabinetry and a separate door to the owner's retreat
- Beautiful owner's bath with a free standing tub

- Large walk in closet has wood shelving
- The well designed second floor includes 3 bedrooms, hall bath, buddy bath and a flexible loft space