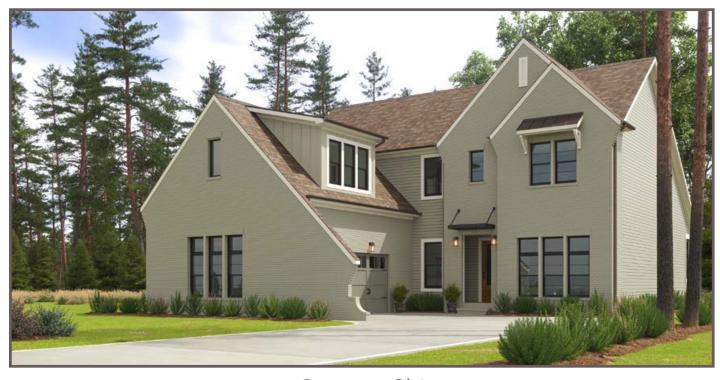

### The Graylyn

Alternate Elevations



Country Chic



Modern Farmhouse



## The Graylyn

Well Equipped to Support Your Busy Lifestyle

#### Key Features of Base Plan

- Stunning Courtyard design offers an impressive curb appeal
- Welcoming entry includes an elegant mahogany front door
- 12 foot ceilings in kitchen, family & dining
  10 foot ceilings on rest of first floor
- Impressive 8' solid core interior doors throughout first floor
- Versatile 1st floor flex room to design as your personal space
- Gourmet kitchen design with all the latest appliances and large gathering island
- Inviting covered back porch for outdoor living
- Spacious walk in pantry
- Large mud room with convenient drop zone
- Luxury owner's suite with private entry
- Generous laundry room with cabinetry and a separate door to the owner's retreat
- Bea