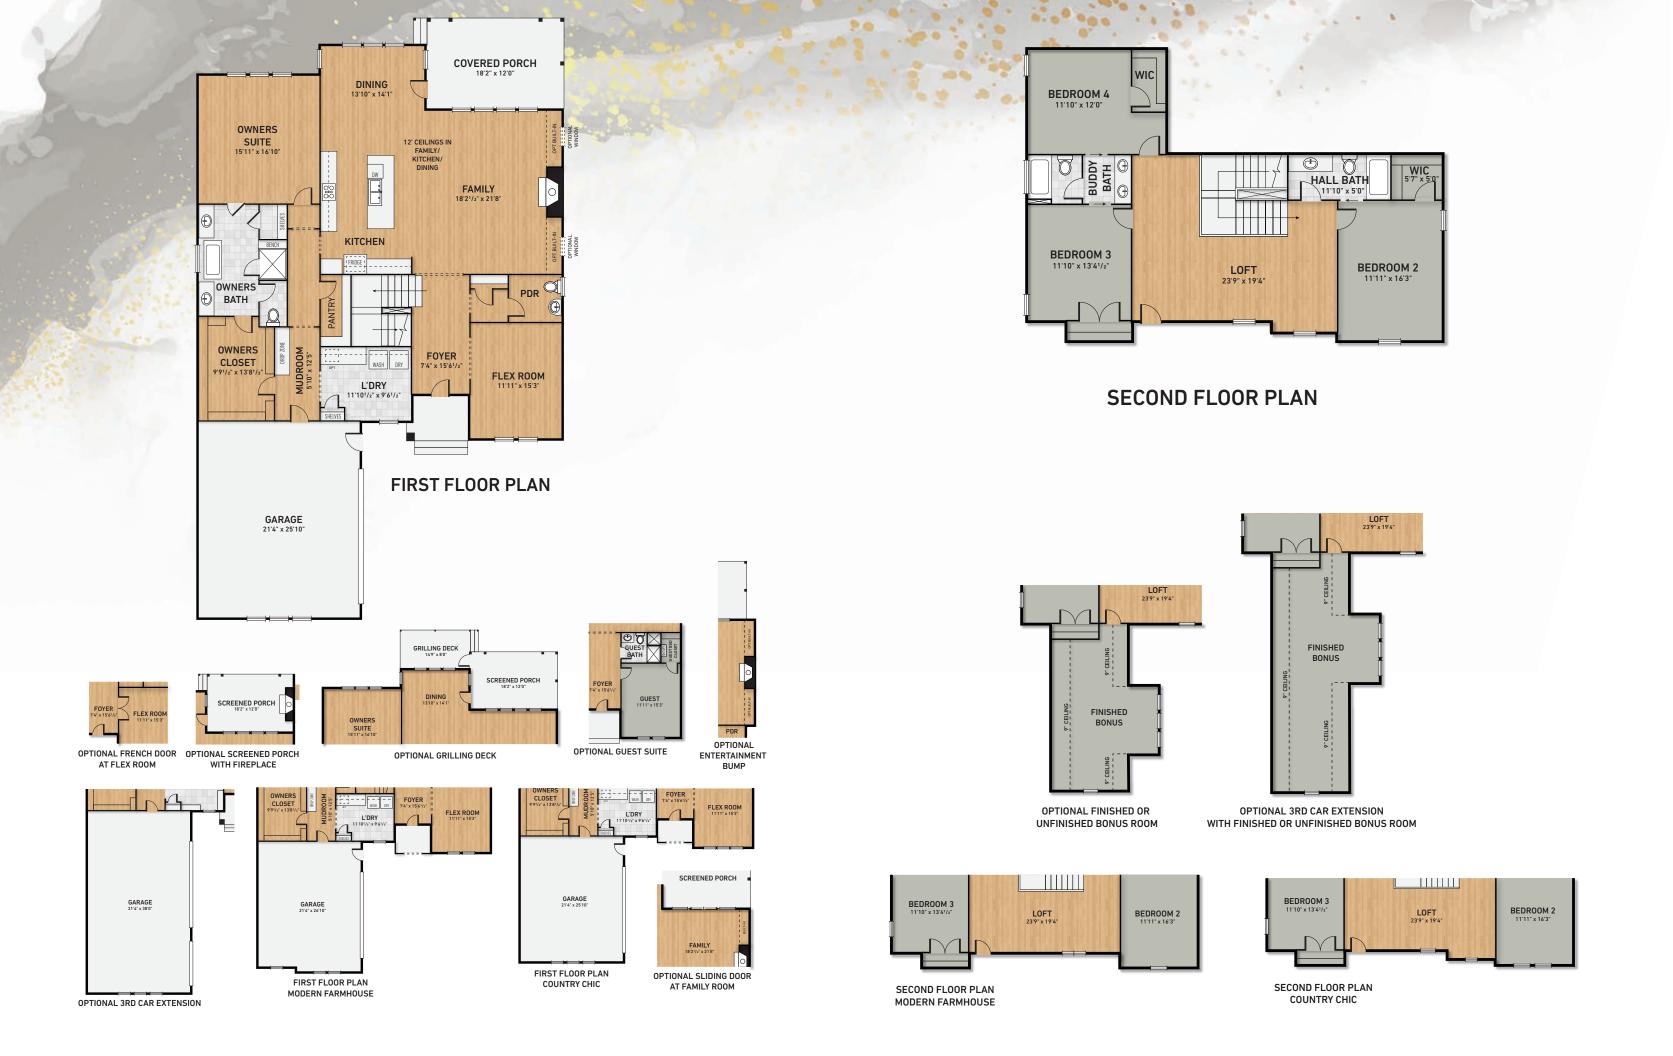

#### Key Features of Base Plan

- Stunning Courtyard design offers an impressive curb appeal
- Welcoming entry includes an elegant mahogany front door
- 12 foot ceilings in kitchen, family & dining
  10 foot ceilings on rest of first floor
- Impressive 8' solid core interior doors throughout first floor
- Versatile 1st floor flex room to design as your personal space
- Gourmet kitchen design with all the latest appliances and large gathering island
- Inviting covered back porch for outdoor living
- Spacious walk in pantry
- Large mud room with convenient drop zone
- Luxury owner's suite with private entry
- Generous laundry room with cabinetry and a separate door to the owner's retreat
- Beautiful owner's bath with a free standing tub

- Large walk in closet has wood shelving
- The well designed second floor includes 3 bedrooms, hall bath, buddy bath and a flexible loft space

#### Available Luxury Options

- Guest suite in lieu of flex room
- Covered rear porch with cozy fireplace
- Screened back porch with grilling deck
- Tall panel Sliding glass doors off the family room
- Generous finished bonus room over the two or three car garage
- Basement with bedroom, full bath, office, theatre room, recreation room, and finished storage
- Entertainment bump out