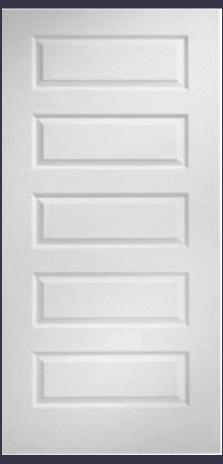

#### Interior Doors and Hardware

Bowery Satin Nickel Knob

Rockport Interior Door