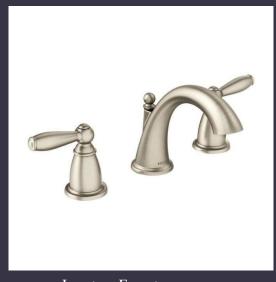

## Master Bath

Vanity Cabinet – Platinum Gray

Lavatory Faucet – Brantford brushed Nickel

Shower Faucet – Brantford brushed Nickel

Miami White Quartz Countertop

Ceramic Tile Floor 12x24 Altezza Carrera

Garden Tub Faucet – Brantford brushed Nickel

#### Hall Bath 2<sup>nd</sup> Floor

Vanity Cabinet – White

Lyra Quartz Countertop

Ceramic Tile Floor and Shower Walls 13x13 Torino Grigio

Shower Faucet – Brantford brushed Nickel

Lavatory Faucet – Brantford brushed Nickel

#### Wall Tile – 3x6 Soho Gloss White

Miami White Quartz Countertop

Ceramic Tile Floor 12x24 Elect Gray

Shower Faucet – Brantford brushed Nickel

Lavatory Faucet – Brantford brushed Nickel