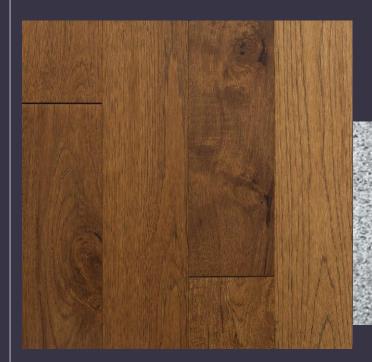

# Flooring & Paint

Hardwood Floors - Engineered - Mullican - 5/8" White Oak 4" (site finished) Provincial

Carpet – Colonial Park – Sterling Haze

SW 0055 Light French Gray

Interior / Exterior

Interior Walls