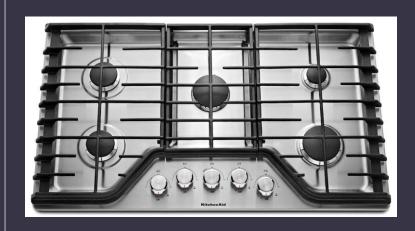

#### 36" Kitchen Aid Gas Cooktop Package

KitchenAid - 36" Gas Cooktop KCGS356ESS - Stainless

KitchenAid Convection Microwave KKMBP100ESS / KitchenAid Single Wall Oven KKOSE500ESS - Stainless

KitchenAid - Dishwasher KKDTE204KPS - 3rd Rack - Stainless