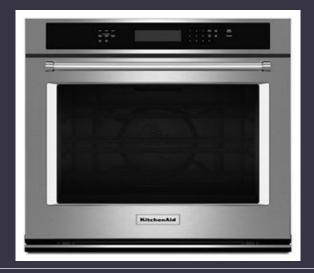

#### 36" Kitchen Aid Gas Cooktop Package

KitchenAid - 36" Gas Cooktop KCGS356ESS - Stainless

KitchenAid Convection Microwave KKMBP100ESS / KitchenAid Single Wall Oven KKOSE500ESS - Stainless

KitchenAid - Dishwasher KKDTE204KPS - 3rd Rack - Stainless