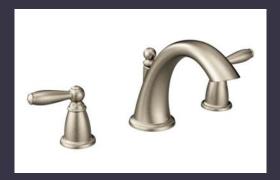

## Master Bath

Vanity Cabinet – Platinum Gray

Lavatory Faucet – Brantford brushed Nickel

Shower Faucet – Brantford brushed Nickel

Miami White Quartz Countertop

Ceramic Tile Floor 12x24 Altezza Carrera

Garden Tub Faucet – Brantford brushed Nickel

#### Hall Bath 2<sup>nd</sup> Floor

Vanity Cabinet – White

Lyra Quartz Countertop

Ceramic Tile Floor and Shower Walls 13x13 Torino Grigio

Shower Faucet – Brantford brushed Nickel

Lavatory Faucet – Brantford brushed Nickel

#### Wall Tile – 3x6 Soho Gloss White

Miami White Quartz Countertop

Ceramic Tile Floor 12x24 Elect Gray

Shower Faucet – Brantford brushed Nickel

Lavatory Faucet – Brantford brushed Nickel