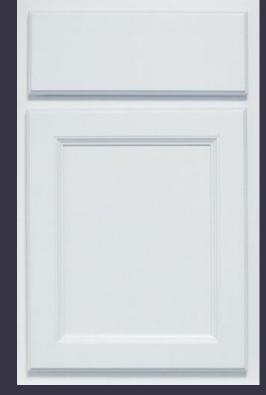

# Kitchen

Main Cabinets – Shaker White

Dovetail Shaker Island

Backsplash – 3x6 White Matte Brick Pattern

Countertop - White Attica

Moen Arbor Stainless Faucet

Whitehaven Farm Sink - White