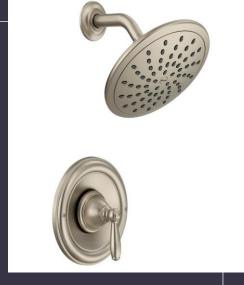

## Master Bath

Vanity Cabinet – Platinum Gray

Lavatory Faucet – Brantford brushed Nickel

Shower Faucet – Brantford brushed Nickel

Miami White Quartz Countertop

Ceramic Tile Floor 12x24 Altezza Carrera

Garden Tub Faucet – Brantford brushed Nickel

#### Hall Bath 2<sup>nd</sup> Floor

Vanity Cabinet – White

Lyra Quartz Countertop

Ceramic Tile Floor and Shower Walls 13x13 Torino Grigio

Shower Faucet – Brantford brushed Nickel

Lavatory Faucet – Brantford brushed Nickel

#### Wall Tile – 3x6 Soho Gloss White

Miami White Quartz Countertop

Ceramic Tile Floor 12x24 Elect Gray

Shower Faucet – Brantford brushed Nickel

Lavatory Faucet – Brantford brushed Nickel