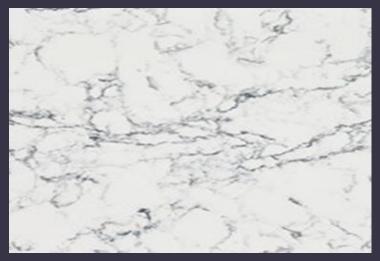

# Kitchen

Main Cabinets – Shaker White

Dovetail Shaker Island

Backsplash – 3x6 White Matte Brick Pattern

Countertop - White Attica

Moen Arbor Stainless Faucet

Whitehaven Farm Sink - White