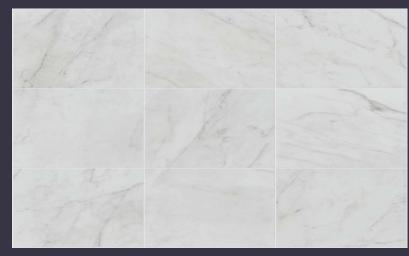

## Master Bath

Vanity Cabinet – Platinum Gray

Lavatory Faucet – Brantford brushed Nickel

Shower Faucet – Brantford brushed Nickel

Miami White Quartz Countertop

Ceramic Tile Floor 12x24 Altezza Carrera

Garden Tub Faucet – Brantford brushed Nickel