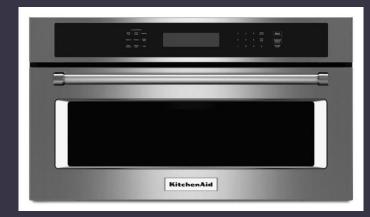

#### 36" Kitchen Aid Gas Cooktop Package

KitchenAid - 36" Gas Cooktop KCGS356ESS - Stainless

KitchenAid Convection Microwave KKMBP100ESS / KitchenAid Single Wall Oven KKOSE500ESS - Stainless

KitchenAid - Dishwasher KKDTE204KPS - 3rd Rack - Stainless