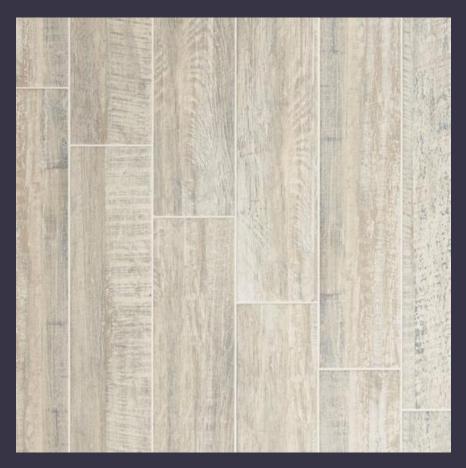

#### Hall Bath 2<sup>nd</sup> Floor

Vanity Cabinet – White

Lyra Quartz Countertop

Ceramic Tile Floor and Shower Walls 13x13 Torino Grigio

Shower Faucet – Brantford brushed Nickel

Lavatory Faucet – Brantford brushed Nickel