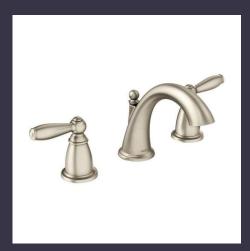

## Master Bath

Vanity Cabinet – Platinum Gray

Lavatory Faucet – Brantford brushed Nickel

Shower Faucet – Brantford brushed Nickel

Miami White Quartz Countertop

Ceramic Tile Floor 12x24 Altezza Carrera

Garden Tub Faucet – Brantford brushed Nickel

#### Hall Bath 2<sup>nd</sup> Floor

Vanity Cabinet – White

Lyra Quartz Countertop

Ceramic Tile Floor and Shower Walls 13x13 Torino Grigio

Shower Faucet – Brantford brushed Nickel

Lavatory Faucet – Brantford brushed Nickel

#### Wall Tile – 3x6 Soho Gloss White

Miami White Quartz Countertop

Ceramic Tile Floor 12x24 Elect Gray

Shower Faucet – Brantford brushed Nickel

Lavatory Faucet – Brantford brushed Nickel