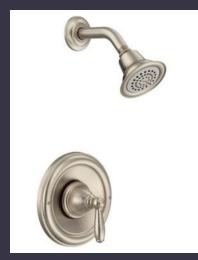

## Master Bath

Vanity Cabinet – Platinum Gray

Lavatory Faucet – Brantford brushed Nickel

Shower Faucet – Brantford brushed Nickel

Miami White Quartz Countertop

Ceramic Tile Floor 12x24 Altezza Carrera

Garden Tub Faucet – Brantford brushed Nickel

#### Hall Bath 2<sup>nd</sup> Floor

Vanity Cabinet – White

Lyra Quartz Countertop

Ceramic Tile Floor and Shower Walls 13x13 Torino Grigio

Shower Faucet – Brantford brushed Nickel

Lavatory Faucet – Brantford brushed Nickel

#### Wall Tile – 3x6 Soho Gloss White

Miami White Quartz Countertop

Ceramic Tile Floor 12x24 Elect Gray

Shower Faucet – Brantford brushed Nickel

Lavatory Faucet – Brantford brushed Nickel