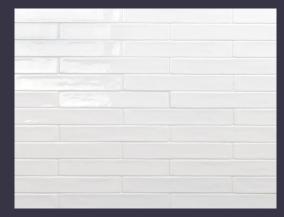

#### Wall Tile – 3x6 Soho Gloss White

Miami White Quartz Countertop

Ceramic Tile Floor 12x24 Elect Gray

Shower Faucet – Brantford brushed Nickel

Lavatory Faucet – Brantford brushed Nickel