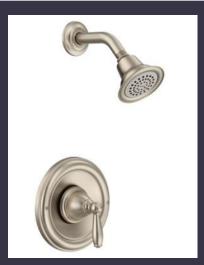

## Master Bath

Vanity Cabinet – Platinum Gray

Lavatory Faucet – Brantford brushed Nickel

Shower Faucet – Brantford brushed Nickel

Miami White Quartz Countertop

Ceramic Tile Floor 12x24 Altezza Carrera

Garden Tub Faucet – Brantford brushed Nickel

#### Hall Bath 2<sup>nd</sup> Floor

Vanity Cabinet – White

Lyra Quartz Countertop

Ceramic Tile Floor and Shower Walls 13x13 Torino Grigio

Shower Faucet – Brantford brushed Nickel

Lavatory Faucet – Brantford brushed Nickel

#### Wall Tile – 3x6 Soho Gloss White

Miami White Quartz Countertop

Ceramic Tile Floor 12x24 Elect Gray

Shower Faucet – Brantford brushed Nickel

Lavatory Faucet – Brantford brushed Nickel