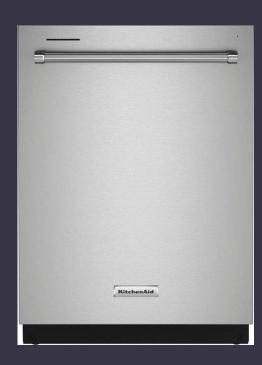

#### 36" Kitchen Aid Gas Cooktop Package

KitchenAid - 36" Gas Cooktop KCGS356ESS - Stainless

KitchenAid Convection Microwave KKMBP100ESS / KitchenAid Single Wall Oven KKOSE500ESS - Stainless

KitchenAid - Dishwasher KKDTE204KPS - 3rd Rack - Stainless