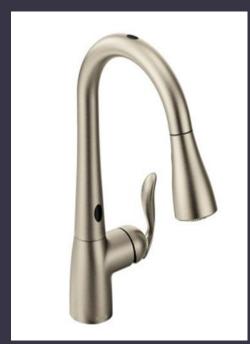

# Kitchen

Main Cabinets – Shaker White

Dovetail Shaker Island

Backsplash – 3x6 White Matte Brick Pattern

Countertop - White Attica

Moen Arbor Stainless Faucet

Whitehaven Farm Sink - White