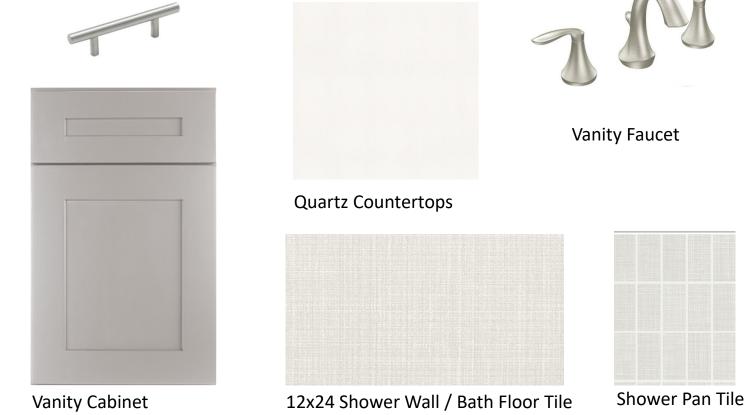

# Buddy Bath

Vanity Cabinet Color (Cabinet Style is Shaker)

Shower Wall / Floor Tile