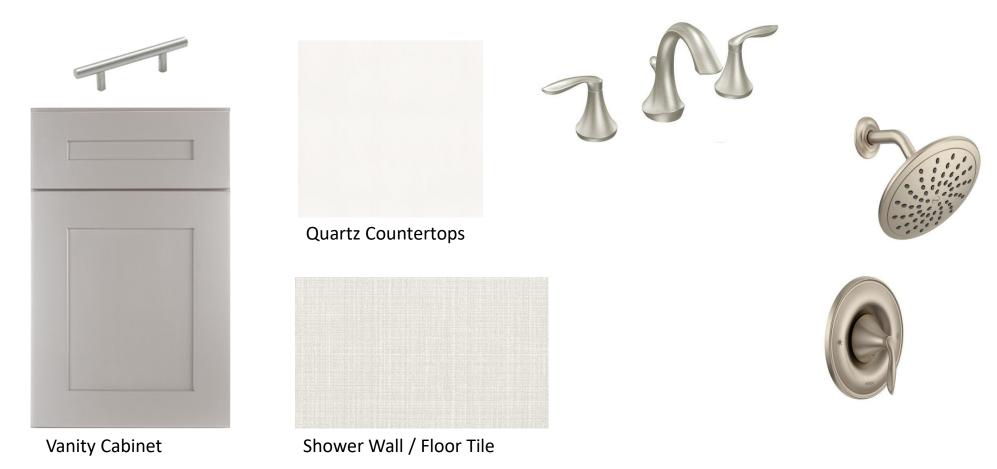

# Buddy Bath

Vanity Cabinet Color (Cabinet Style is Shaker)

Shower Wall / Floor Tile