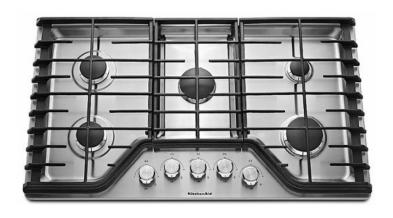

# Appliances

KitchenAid - 36" Gas Cooktop KCGS356ESS - Stainless

KitchenAid Convection Microwave KKMBP100ESS / KitchenAid Single Wall Oven KKOSE500ESS - Stainless

KitchenAid - Dishwasher KKDTE204KPS - 3rd Rack -Stainless