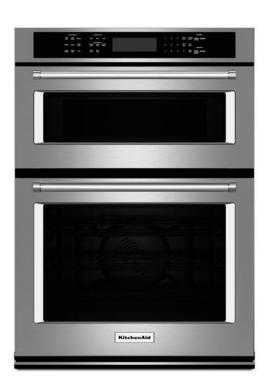

# Appliances

KitchenAid - 36" Gas Cooktop KCGS356ESS - Stainless

KitchenAid Convection Microwave KKMBP100ESS / KitchenAid Single Wall Oven KKOSE500ESS - Stainless

KitchenAid - Dishwasher KKDTE204KPS - 3rd Rack -Stainless