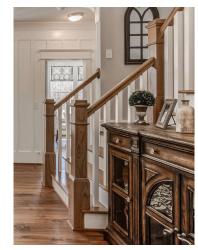

# Stoneridge Homesite 12

Images are only for illustrative purposes and not an exact representation of the products, colors, or design. Some items shown are optional and available at an additional cost. Due to differences in printing and monitors, images and colors represented in the photographs may vary slightly from the actual products.

The Builder reserves the right to make substitutions in products and materials of equal or greater value. All items are subject to change without notice.



### **Interior Features**











Primary Bedroom Wall Color







Craftsman Stair Parts

## Kitchen





Platinum Gray Cabinet



Valance Hood



Backsplash



**Quartz Countertops** 



Faucet



**Undermount Sink** 

# Appliances



KitchenAid - 36" Gas Cooktop KCGS356ESS - Stainless



KitchenAid Convection Microwave KKMBP100ESS / KitchenAid Single Wall Oven KKOSE500ESS - Stainless



KitchenAid - Dishwasher KKDTE204KPS - 3rd Rack -Stainless

## Owners Luxury Bath



White Vanity Cabinet



**Quartz Countertops** 



Shower Wall / Floor Tile

















### Powder Bath



# Laundry Room





**Laundry Cabinet** 



Quartz Countertop



Tile Floor

# Buddy Bath





Vanity Cabinet Color (Cabinet Style is Shaker)















Shower Wall / Floor Tile

#### Bonus / Loft Bath





Vanity Faucet





**Shower Faucet** 

#### Basement Rec Room