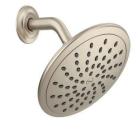

tures**











Primary Bedroom Wall Color







Craftsman Stair Parts

## Kitchen





Platinum Gray Cabinet



Valance Hood



Backsplash



**Quartz Countertops** 



Faucet



**Undermount Sink** 

# Appliances



KitchenAid - 36" Gas Cooktop KCGS356ESS - Stainless



KitchenAid Convection Microwave KKMBP100ESS / KitchenAid Single Wall Oven KKOSE500ESS - Stainless



KitchenAid - Dishwasher KKDTE204KPS - 3rd Rack -Stainless

## Owners Luxury Bath



White Vanity Cabinet



**Quartz Countertops** 



Shower Wall / Floor Tile

















### Powder Bath



# Laundry Room





**Laundry Cabinet** 



Quartz Countertop



Tile Floor

# Buddy Bath





Vanity Cabinet Color (Cabinet Style is Shaker)















Shower Wall / Floor Tile

#### Bonus / Loft Bath





Vanity Faucet





**Shower Faucet** 

#### Basement Rec Room











**Quartz Countertop** 



**Basement Office Wall Color** 



Faucet





Beverage Center

## Basement Bath