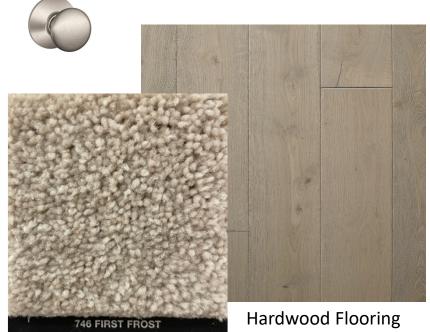

# Stoneridge Homesite 12

Images are only for illustrative purposes and not an exact representation of the products, colors, or design. Some items shown are optional and available at an additional cost. Due to differences in printing and monitors, images and colors represented in the photographs may vary slightly from the actual products.

The Builder reserves the right to make substitutions in products and materials of equal or greater value. All items are subject to change without notice.



### **Interior Features**











Primary Bedroom Wall Color







Craftsman Stair Parts

## Kitchen





Platinum Gray Cabinet



Valance Hood



Backsplash



**Quartz Countertops** 



Faucet



**Undermount Sink** 

# Appliances



KitchenAid - 36" Gas Cooktop KCGS356ESS - Stainless



KitchenAid Convection Microwave KKMBP100ESS / KitchenAid Single Wall Oven KKOSE500ESS - Stainless



KitchenAid - Dishwasher KKDTE204KPS - 3rd Rack -Stainless

## Owners Luxury Bath



White Vanity Cabinet



**Quartz Countertops** 



Shower Wall / Floor Tile

















### Powder Bath



# Laundry Room





**Laundry Cabinet** 



Quartz Countertop



Tile Floor

# Buddy Bath





Vanity Cabinet Color (Cabinet Style is Shaker)















Shower Wall / Floor Tile

#### Bonus / Loft Bath





Vanity Faucet





**Shower Faucet** 

#### Basement Rec Room