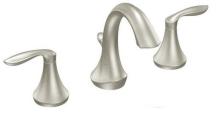

## **Interior Features**











Primary Bedroom Wall Color







Craftsman Stair Parts

## Kitchen





Platinum Gray Cabinet



Valance Hood



Backsplash



**Quartz Countertops** 



Faucet



**Undermount Sink** 

# Appliances



KitchenAid - 36" Gas Cooktop KCGS356ESS - Stainless



KitchenAid Convection Microwave KKMBP100ESS / KitchenAid Single Wall Oven KKOSE500ESS - Stainless



KitchenAid - Dishwasher KKDTE204KPS - 3rd Rack -Stainless

## Owners Luxury Bath



White Vanity Cabinet



**Quartz Countertops** 



Shower Wall / Floor Tile

















### Powder Bath



# Laundry Room





**Laundry Cabinet** 



Quartz Countertop



Tile Floor

# Buddy Bath





Vanity Cabinet Color (Cabinet Style is Shaker)















Shower Wall / Floor Tile

#### Bonus / Loft Bath





Vanity Faucet





**Shower Faucet** 

#### Basement Rec Room











**Quartz Countertop** 



**Basement Office Wall Color** 



Faucet





Beverage Center

## Basement Bath