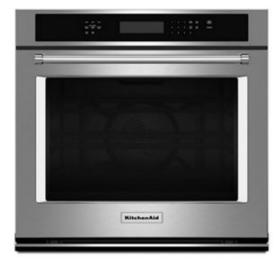

## Appliances

36" Cooktop – KitchenAid KCGS356ESS - Stainless

KitchenAid Dishwasher – 3<sup>rd</sup> Rack KKDTE204KPS Stainless (Also in Scullery)

KitchenAid Convection Microwave KKMBP100ESS KitchenAid Wall Oven KKOSE500ESS - Stainless