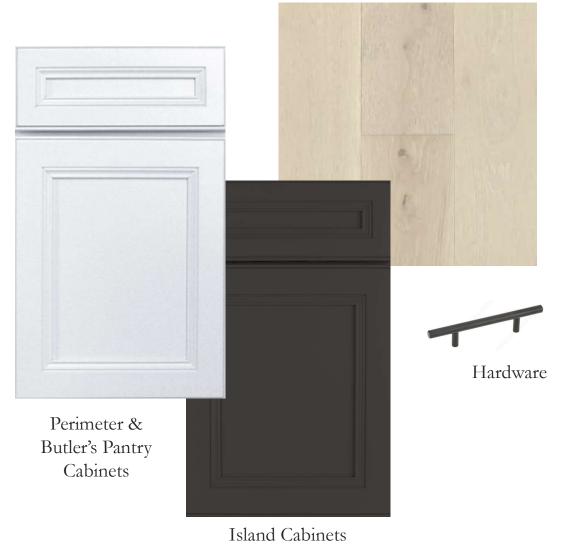

# ROBUCK HOMESince 1926

### Bonterra

Homesite 20

#### Umstead

Images are only for illustrative purposes and not an exact representation of the products, colors, or design. Some items shown are optional and available at an additional cost. Due to differences in printing and monitors, images and colors represented in the photographs may vary slightly from the actual products. Builder reserves the right to make substitutions in products and materials of equal or greater value. All items are subject to change without notice.



### Kitchen and Butler's Pantry









Quartz Countertops



Backsplash





Composite Sink



### Scullery





## Appliances



36" Cooktop – KitchenAid KCGS356ESS - Stainless



KitchenAid Dishwasher – 3<sup>rd</sup> Rack KKDTE204KPS Stainless (Also in Scullery)





KitchenAid Convection Microwave KKMBP100ESS KitchenAid Wall Oven KKOSE500ESS - Stainless



#### Owner's Suite



Cabinet





Shower Faucet



Bathroom Floor and Shower Walls



Hardware

Quartz Countertop



Sink Faucet



Shower Floor





#### Shower Floor In-Law Suite Kitchenette Countertop Sink Faucet Hardware Quartz Countertop Shower Wall Flooring Cabinets Shower Faucet Kitchenette Cabinets Room Floor Tile Kitchenette Faucet

### Buddy Bath – 2<sup>nd</sup> Floor



Cabinets



Hardware



Quartz Countertop



Sink Faucet







Shower Wall Tile