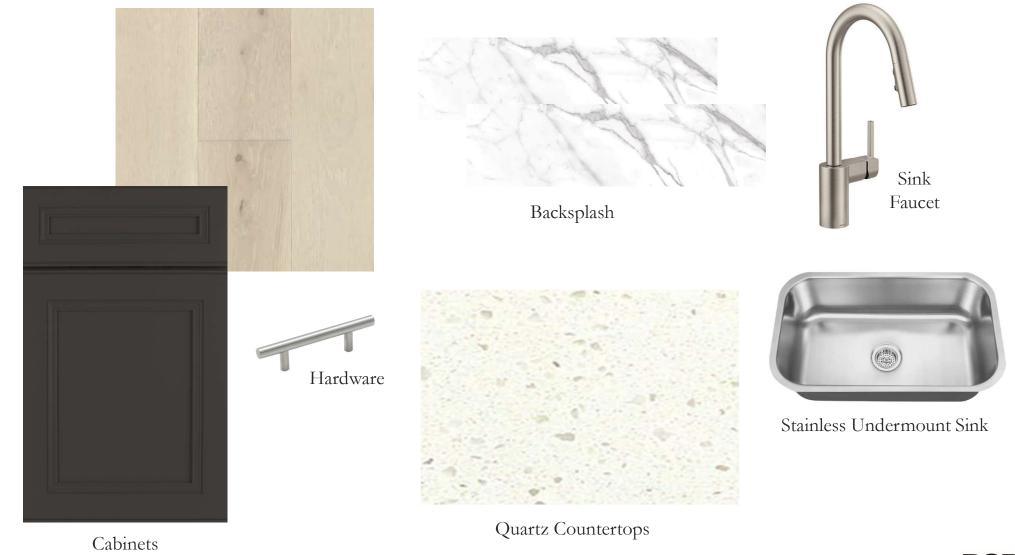

# ROBUCK HOMESince 1926

### Bonterra

Homesite 20

#### Umstead

Images are only for illustrative purposes and not an exact representation of the products, colors, or design. Some items shown are optional and available at an additional cost. Due to differences in printing and monitors, images and colors represented in the photographs may vary slightly from the actual products. Builder reserves the right to make substitutions in products and materials of equal or greater value. All items are subject to change without notice.



### Kitchen and Butler's Pantry









Quartz Countertops



Backsplash





Composite Sink



### Scullery





## Appliances



36" Cooktop – KitchenAid KCGS356ESS - Stainless



KitchenAid Dishwasher – 3<sup>rd</sup> Rack KKDTE204KPS Stainless (Also in Scullery)





KitchenAid Convection Microwave KKMBP100ESS KitchenAid Wall Oven KKOSE500ESS - Stainless



#### Owner's Suite



Cabinet





Shower Faucet



Bathroom Floor and Shower Walls



Hardware

Quartz Countertop



Sink Faucet



Shower Floor





#### Shower Floor In-Law Suite Kitchenette Countertop Sink Faucet Hardware Quartz Countertop Shower Wall Flooring Cabinets Shower Faucet Kitchenette Cabinets Room Floor Tile Kitchenette Faucet

### Buddy Bath – 2<sup>nd</sup> Floor



Cabinets



Hardware



Quartz Countertop



Sink Faucet







Shower Wall Tile









Room Floor Tile



### Hall Bath – 2<sup>nd</sup> Floor



Cabinets