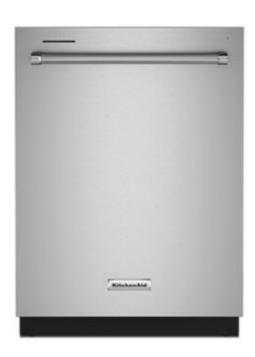

## Appliances

36" Cooktop – KitchenAid KCGS356ESS - Stainless

KitchenAid Dishwasher – 3<sup>rd</sup> Rack KKDTE204KPS Stainless (Also in Scullery)

KitchenAid Convection Microwave KKMBP100ESS KitchenAid Wall Oven KKOSE500ESS - Stainless