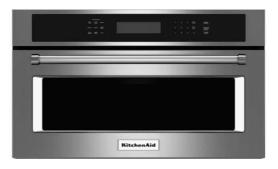

## Appliances

36" Cooktop – KitchenAid KCGS356ESS - Stainless

KitchenAid Dishwasher – 3<sup>rd</sup> Rack KKDTE204KPS Stainless (Also in Scullery)

KitchenAid Convection Microwave KKMBP100ESS KitchenAid Wall Oven KKOSE500ESS - Stainless