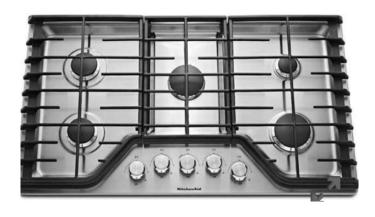

## Appliances

36" Cooktop – KitchenAid KCGS356ESS - Stainless

KitchenAid Dishwasher – 3<sup>rd</sup> Rack KKDTE204KPS Stainless (Also in Scullery)

KitchenAid Convection Microwave KKMBP100ESS KitchenAid Wall Oven KKOSE500ESS - Stainless