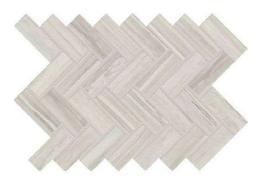

Stoneridge Homesite 01

#### Interior Features



SW 7005 Pure White

> Sherwin Williams Repose Gray 7015



### Kitchen











Main Cabinets - White



Stacked cabinets with mantle hood & undercabinet lighting



Pearl Jasmine Countertops



Stainless Steel Undermount Sink





Built-in KitchenAid Wall Oven & Microwave \*refrigerator not included





White Shaker Painted Cabinets



3x12 Mesmerist Spirit Backsplash



Pebble Quartz Countertops





## In-law Suite





Shaker Cabinet - Dovetail







Organic White Quartz Countertops







KitchenAid beverage center

## In-law Suite Bathroom





Shaker Cabinet - White





Mooreland Fog Quartz Countertops





Elect Gray 1x3 herringbone Shower Pan



12x24 Elect Gray Shower Wall / Main Floor

## Powder Room



Shaker Cabinet - Shale





Quartz Top — Frosty Bronze



Hardwood Floors Seaside Summer — Sea Salt Oak

## Owners Luxury Bath







Quartz Top — Organic White



Shaker Cabinet — Urbane Bronze



Ceramic Tile Floor -12x24 Famed Iconic Matte



Shower Pan -6x6 Famed Iconic Matte



12x24 Famed Iconic Matte Side Shower Wall Tile



Main Center Shower Wall — 3x6 Chevron polished Famed Fortune

## Hall Bath 2<sup>nd</sup> Floor



Shaker Cabinet - Shale



Quartz Top — Classic White



Shower Wall Tile -4x12 Mythology Undulated Santorini





Ceramic Floor Tile - 12x24 Costar Calacatta Sky

# Buddy Bath



Shaker Cabinet - Dovetail





Shower Wall Tile - 4x12 Elect Gray





Elect Gray 1x