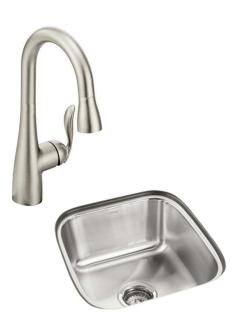

### Kitchen

Main Cabinets - White

Stacked cabinets with mantle hood & undercabinet lighting

Pearl Jasmine Countertops

Stainless Steel Undermount Sink

Built-in KitchenAid Wall Oven & Microwave \*refrigerator not included