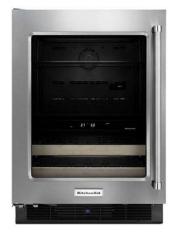

## In-law Suite

Shaker Cabinet - Dovetail

Organic White Quartz Countertops

KitchenAid beverage center

#### Basement Bar

Dusk Cabinet
\*\*represents finish only

1x3 Desert Gray Herringbone backsplash

Moonlight Granite countertop

KitchenAid Beverage Center