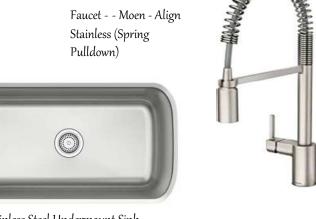

### Kitchen

Main Cabinets - White

Stacked cabinets with mantle hood & undercabinet lighting

Pearl Jasmine Countertops

Stainless Steel Undermount Sink

Built-in KitchenAid Wall Oven & Microwave \*refrigerator not included