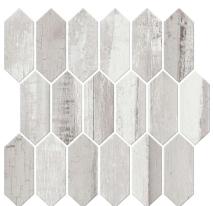

#### Basement Bar

Dusk Cabinet
\*\*represents finish only

1x3 Desert Gray Herringbone backsplash

Moonlight Granite countertop

KitchenAid Beverage Center