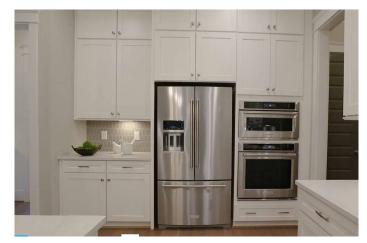

### Kitchen

Main Cabinets - White

Stacked cabinets with mantle hood & undercabinet lighting

Pearl Jasmine Countertops

Stainless Steel Undermount Sink

Built-in KitchenAid Wall Oven & Microwave \*refrigerator not included