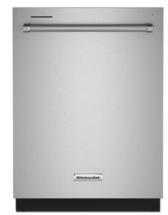

### Kitchen

Main Cabinets - White

Stacked cabinets with mantle hood & undercabinet lighting

Pearl Jasmine Countertops

Stainless Steel Undermount Sink

Built-in KitchenAid Wall Oven & Microwave \*refrigerator not included