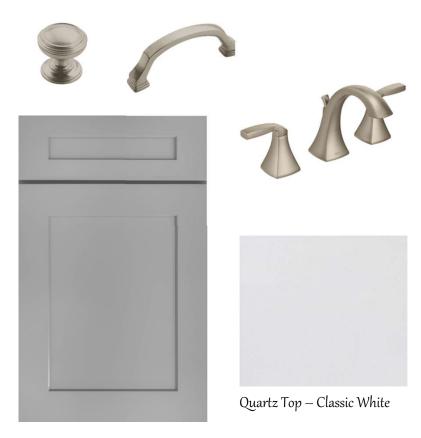

## Hall Bath 2<sup>nd</sup> Floor

Shaker Cabinet - Shale

Quartz Top — Classic White

Shower Wall Tile -4x12 Mythology Undulated Santorini

Ceramic Floor Tile - 12x24 Costar Calacatta Sky