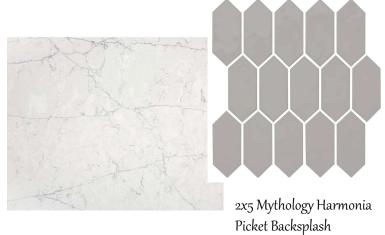

### Kitchen

Main Cabinets - White

Stacked cabinets with mantle hood & undercabinet lighting

Pearl Jasmine Countertops

Stainless Steel Undermount Sink

Built-in KitchenAid Wall Oven & Microwave \*refrigerator not included