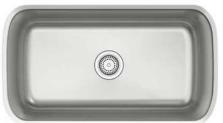

### Kitchen

Main Cabinets - White

Stacked cabinets with mantle hood & undercabinet lighting

Pearl Jasmine Countertops

Stainless Steel Undermount Sink

Built-in KitchenAid Wall Oven & Microwave \*refrigerator not included