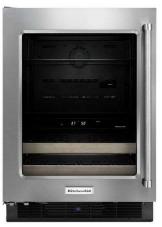

## In-law Suite

Shaker Cabinet - Dovetail

Organic White Quartz Countertops

KitchenAid beverage center

#### Basement Bar

Dusk Cabinet
\*\*represents finish only

1x3 Desert Gray Herringbone backsplash

Moonlight Granite countertop

KitchenAid Beverage Center