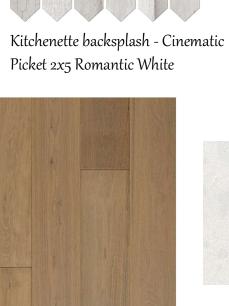

## Powder Room

Shaker Cabinet - Shale

Quartz Top — Frosty Bronze

Hardwood Floors Seaside Summer — Sea Salt Oak