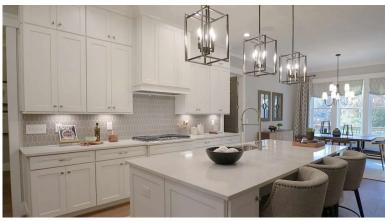

### Kitchen

Main Cabinets - White

Stacked cabinets with mantle hood & undercabinet lighting

Pearl Jasmine Countertops

Stainless Steel Undermount Sink

Built-in KitchenAid Wall Oven & Microwave \*refrigerator not included