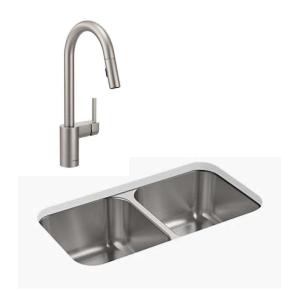

### Kitchen

Main Cabinets - White

Stacked cabinets with mantle hood & undercabinet lighting

Pearl Jasmine Countertops

Stainless Steel Undermount Sink

Built-in KitchenAid Wall Oven & Microwave \*refrigerator not included