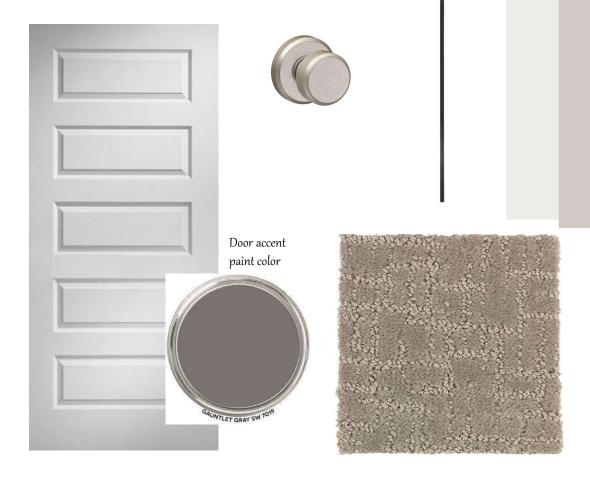

Stoneridge Homesite 01

#### Interior Features



SW 7005 Pure White

> Sherwin Williams Repose Gray 7015



### Kitchen











Main Cabinets - White



Stacked cabinets with mantle hood & undercabinet lighting



Pearl Jasmine Countertops



Stainless Steel Undermount Sink





Built-in KitchenAid Wall Oven & Microwave \*refrigerator not included





White Shaker Painted Cabinets



3x12 Mesmerist Spirit Backsplash



Pebble Quartz Countertops





## In-law Suite





Shaker Cabinet - Dovetail







Organic White Quartz Countertops







KitchenAid beverage center

## In-law Suite Bathroom





Shaker Cabinet - White





Mooreland Fog Quartz Countertops





Elect Gray 1x3 herringbone Shower Pan



12x24 Elect Gray Shower Wall / Main Floor

## Powder Room



Shaker Cabinet - Shale





Quartz Top — Frosty Bronze



Hardwood Fl