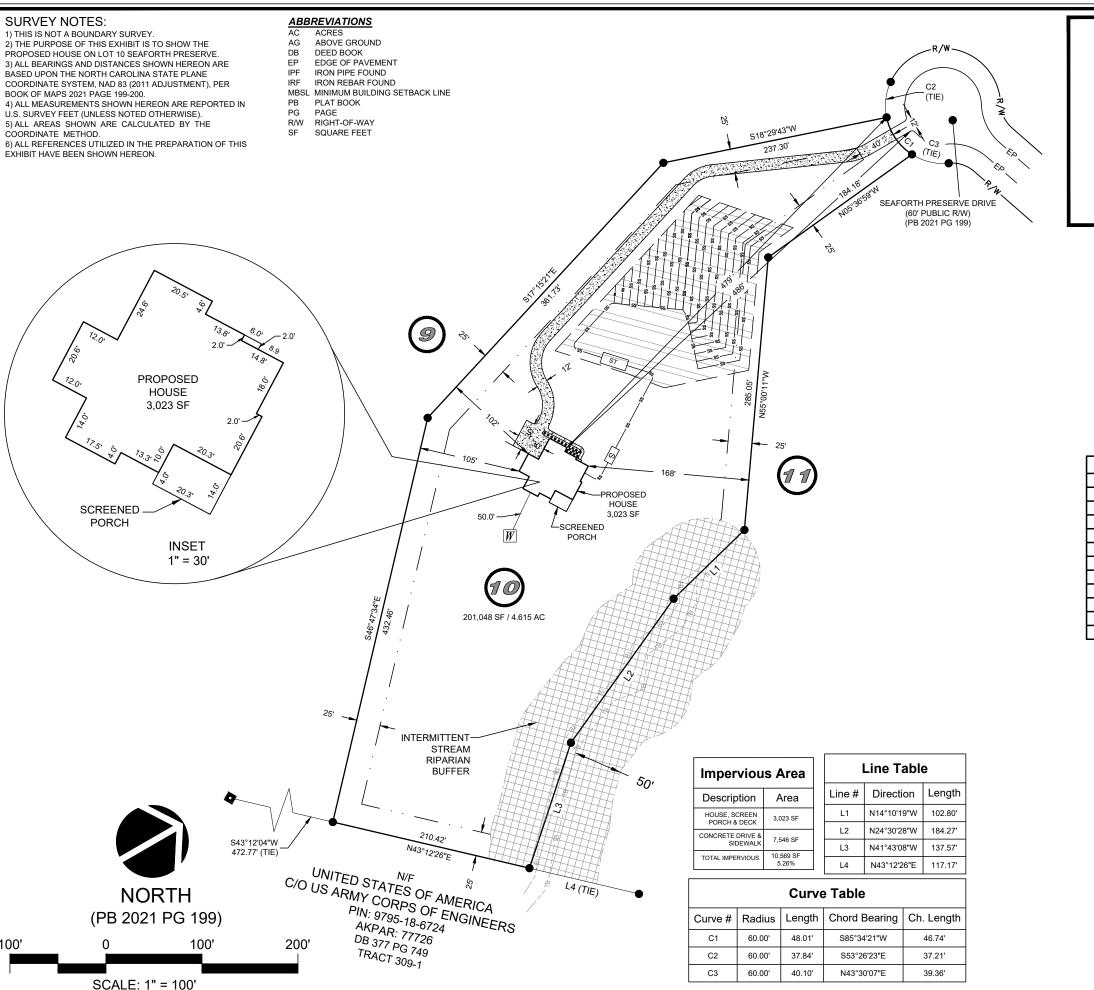

## EAFORTH PRESERVE **LOT 10** $\overline{\Omega}$

ROBUCK HOMES TRIANGLE,

PROPOSED SITE PLAN

03/15/22 I" = IOO' HKS hecked JSS roject No. 124-02

24-02\_Lot | O\_SitePlan.dwg

omputer Dwg. Name

354 SEAFORTH PRESERVE DRIVE PLAN: ELLSWORTH **ELEVATION: COUNTRY CHIC** 

MINIMUM SETBACKS FOR IMPROVEMENTS ON LOTS SHALL BE AS FOLLOWS: FRONT YARD SETBACKS: 40 FEET SIDE YARD SETBACKS: 25 FEET CORNER YARD SETBACKS: 40 FEET

REAR YARD SETBACKS: