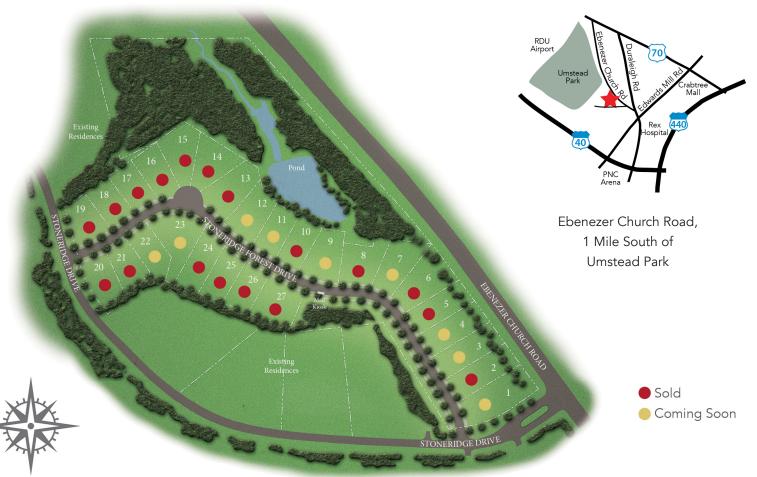

### **NEW HOMES COMING SOON**

Homesite 1 3800 Stoneridge Forest Dr

#### 6 BED | 5.5 BATH | 5359 SQ. FT.

- ✓ The Ellsworth Country Chic
- ✓ Main level in-law suite
- Finished basement

HOMESITE 4
3812 STONERIDGE FOREST DR

#### 5 BED | 4.5 BATH | 5921 SQ. FT.

- ✓ The Graylyn Modern Farmhouse
- ✓ Main level owner's suite
- Finished basement

Homesite 7 3824 Stoneridge Forest Dr

#### 5 BED | 5.5 BATH | 6211 SQ. FT.

- ✓ The Umstead Modern Farmhouse
- ✓ Main level guest suite
- Finished basement

# Homesite 9 3832 Stoneridge Forest Dr

#### 6 BED | 4.5 BATH | 6378 SQ. FT.

- ✓ The Whitsun Country Chic
- ✓ Main level owner's suite
- Finished basement

**FALL 2022** 

#### Homesite 11 3840 Stoneridge Forest Dr

#### 7 BED | 4.5 BATH | 6636 SQ. FT.

- ✓ The Eden Park Modern Farmhouse
- ✓ Main level owner's suite
- Finished basement

#### Homesite **12** 3844 Stoneridge Forest Dr

#### 5 BED | 4.5 BATH | 5996 SQ. FT.

- ✓ The Graylyn Country Chic
- ✓ Main level owner's suite
- ✓ Finished basement

# HOMESITE **21** 3871 STONERIDGE FOREST DR

#### 4 BED | 3.5 BATH | 4271 SQ. FT.

- ✓ The Whitsun Eastern Seaboard
- ✓ Main level owner's suite
- √ 3 car garage

# HOMESITE **22** 3867 STONERIDGE FOREST DR

#### 4 BED | 4.5 BATH | 4349 SQ. FT.

- The Umstead Country Chic
- ✓ Main level guest
- 2 car garage