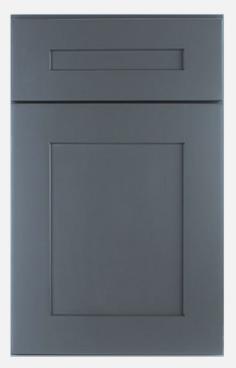

#### Interior Features

Plymouth – Satin Nickel Knobs

Rockport Doors

Main House Wall Color

Carpet

Craftsman Pickets Stair Parts

Engineered hardwood Floors - Biscuit

Island Cabinet