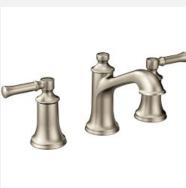

#### Owners Luxury Bath

Faucets

2x2 Mosaic Shower Pan

Shower Faucet

12x24 Shower Wall / Main Floor Tile

Vanity Cabinet

Quartz Countertops

Freestanding Tub