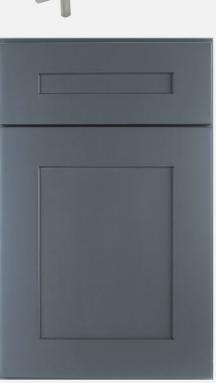

#### Interior Features

Plymouth – Satin Nickel Knobs

Rockport Doors

Main House Wall Color

Carpet

Craftsman Pickets Stair Parts

Engineered hardwood Floors - Biscuit

Island Cabinet