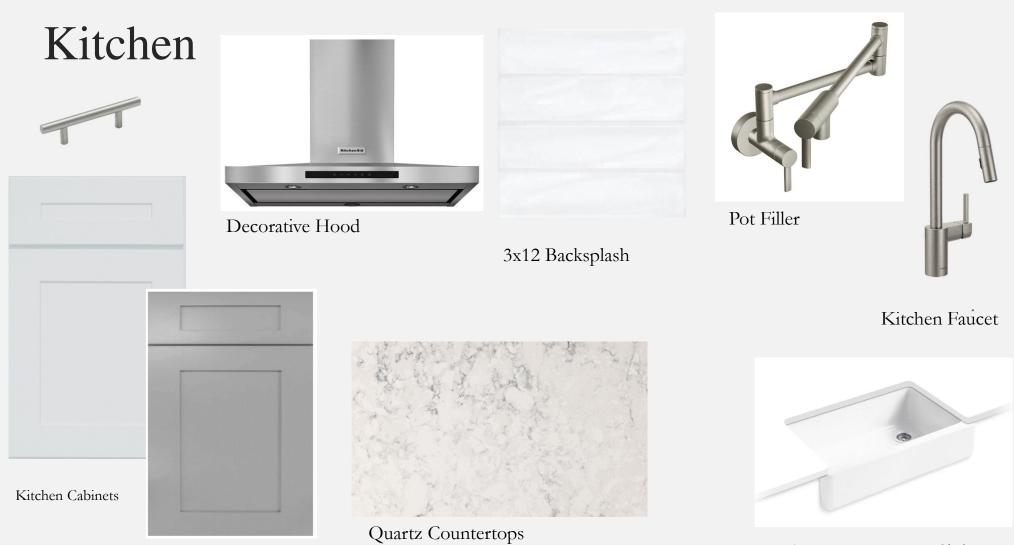

Apron Front Farm Sink

## Appliances

KitchenAid - 36" Gas cooktop KCGS356ESS - Stainless

KitchenAid Convection Microwave KKMBP100ESS / KitchenAid Single Wall Oven KKOSE500ESS - Stainless

KitchenAid - Dishwasher KKDTE204KPS - 3rd Rack -Stainless