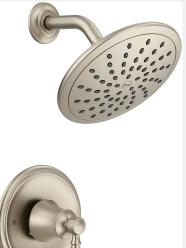

#### Owners Luxury Bath

Faucets

2x2 Mosaic Shower Pan

Shower Faucet

12x24 Shower Wall / Main Floor Tile

Vanity Cabinet

Quartz Countertops

Freestanding Tub

Tub/Shower Faucet