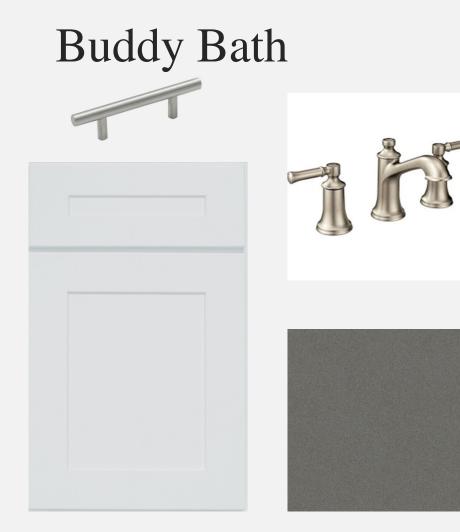

#### Owners Luxury Bath

Faucets

2x2 Mosaic Shower Pan

Shower Faucet

12x24 Shower Wall / Main Floor Tile

Vanity Cabinet

Quartz Countertops

Freestanding Tub