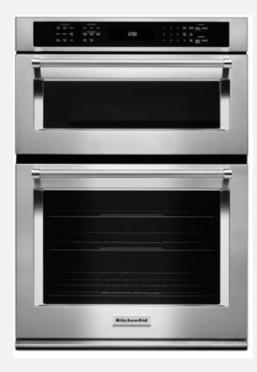

## Appliances

KitchenAid - 36" Gas cooktop KCGS356ESS - Stainless

KitchenAid Convection Microwave KKMBP100ESS / KitchenAid Single Wall Oven KKOSE500ESS - Stainless

KitchenAid - Dishwasher KKDTE204KPS - 3rd Rack -Stainless