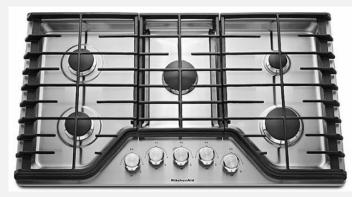

## Appliances

KitchenAid - 36" Gas cooktop KCGS356ESS - Stainless

KitchenAid Convection Microwave KKMBP100ESS / KitchenAid Single Wall Oven KKOSE500ESS - Stainless

KitchenAid - Dishwasher KKDTE204KPS - 3rd Rack -Stainless